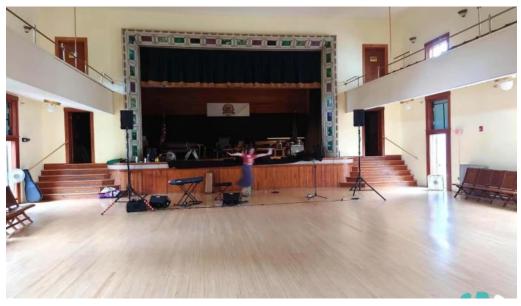

# Discovering the Auditorium at Pierce Hall Community Center in Rochester, Vermont

The **Auditorium at Pierce Hall Community Center** is a remarkable venue located in the heart of Rochester, Vermont. Known for its rich history and beautiful architecture, this community center serves as a hub for various events, including weddings, concerts, and local markets.

### **Perfect Venue for Special Events**

The Auditorium at Pierce Hall is also celebrated for its stunning aesthetics and excellent acoustics, making it a prime choice for special occasions. As one performer noted, "I had the honor of playing here for an anniversary gig. The hall was awesome with nice acoustics. Staff was very friendly and accommodating." This friendly and supportive environment makes it a top pick for anyone looking to host an event. Additionally, couples seeking a picturesque wedding location will find the Auditorium to be an "awesome wedding location." Its historic charm and beauty provide a memorable backdrop for one of life's most cherished moments.

Pierce hall community center auditorium

Pierce hall community center all