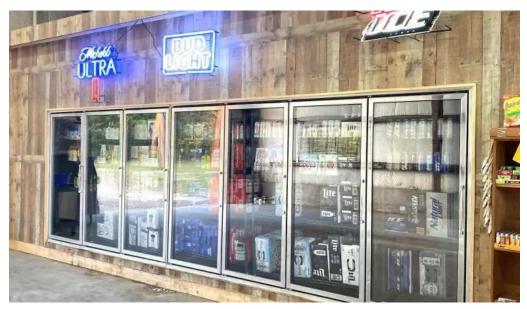

## **Discover The Gym Beer Store in Athens, Texas**

If you're looking for a \*\*quick visit\*\* to satisfy your cravings, The Gym Beer Store is the perfect destination in Athens, Texas. Not only does it offer an impressive selection of beverages, but it also prides itself on being a \*\*small business\*\* that truly caters to the community.

## What to Expect from the Business

From the business, you can expect fantastic service options. Whether you're stopping by for a quick drink or craving a delicious snack, The Gym Beer Store has you covered. Signature items like BBQ sandwiches and refreshing \*\*Micheladas\*\* have won the hearts of many locals, paired perfectly with the \*\*coldest beer around\*\*. Don't forget to take advantage of their complimentary ice with your orders! With consistently positive feedback on their \*\*great daiquiris to go\*\*, it's clear that The Gym Beer Store is dedicated to providing excellent products and service. In conclusion, whether you're planning to make a \*\*quick visit\*\*, enjoy \*\*drive-through\*\* convenience, or explore \*\*same-day delivery\*\*, The Gym Beer Store is a local gem that prioritizes both quality and accessibility in Athens, Texas.