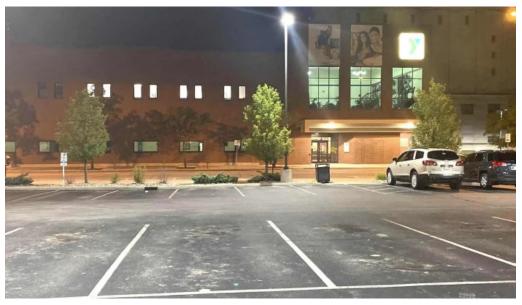

## **Accessibility Features**

One of the standout features of the YMCA is its commitment to accessibility.

The facility includes a \*\*wheelchair-accessible car park\*\*, ensuring that all members of the community can easily access the gym. Additionally, the \*\*wheelchair-accessible entrance\*\* welcomes individuals with mobility challenges, reflecting the YMCA's dedication to inclusivity. This focus on accessibility makes it a valuable resource for everyone in the Fort Wayne area.

## **Facility Experience and Availability**

Though some individuals have not visited the facility personally, they've heard positive things about the YMCA. A common remark noted was that the gym remains open \*\*around the clock\*\*, catering to those with unconventional schedules. Observations of people entering the gym at \*\*2:30 AM\*\* suggest that it can accommodate diverse lifestyles and exercise habits. However, a mixed review pointed out a flaw in the track design, which some users found unsettling due to its elevated corners, causing discomfort while running.