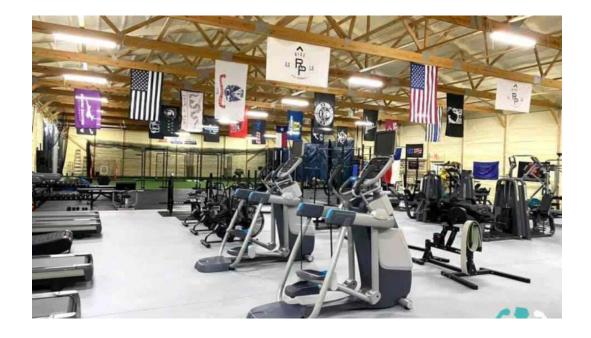

# **Top-Notch Facilities and Equipment**

With a clean and spacious layout, Rise Performance 618 boasts top-of-the-line equipment ideal for various fitness pursuits, including powerlifting, bodybuilding, and general fitness. "Great clean gym. Staff is always very friendly and willing to help," remarks another user. The gym's well-lit and organized facilities make it easy for anyone to focus on their workouts without distraction.