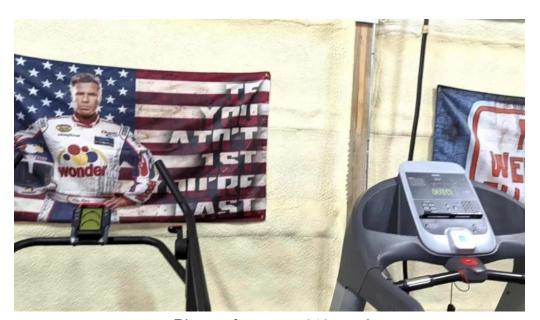

# **Top-Notch Facilities and Equipment**

With a clean and spacious layout, Rise Performance 618 boasts top-of-the-line equipment ideal for various fitness pursuits, including powerlifting, bodybuilding, and general fitness. "Great clean gym. Staff is always very friendly and willing to help," remarks another user. The gym's well-lit and organized facilities make it easy for anyone to focus on their workouts without distraction.