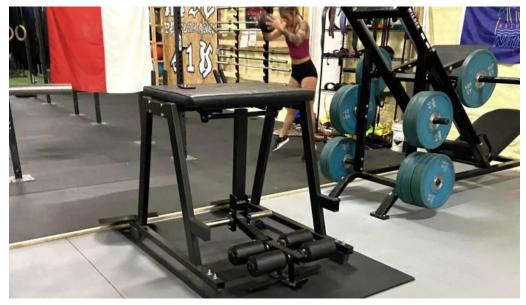

# **Top-Notch Facilities and Equipment**

With a clean and spacious layout, Rise Performance 618 boasts top-of-the-line equipment ideal for various fitness pursuits, including powerlifting, bodybuilding, and general fitness. "Great clean gym. Staff is always very friendly and willing to help," remarks another user. The gym's well-lit and organized facilities make it easy for anyone to focus on their workouts without distraction.