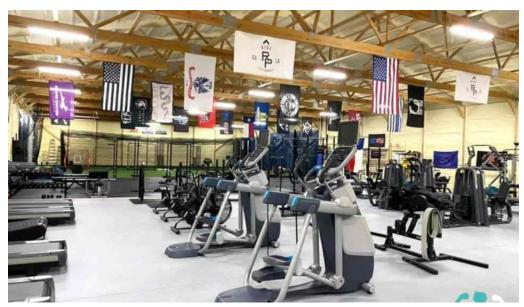

# **Top-Notch Facilities and Equipment**

With a clean and spacious layout, Rise Performance 618 boasts top-of-the-line equipment ideal for various fitness pursuits, including powerlifting, bodybuilding, and general fitness. "Great clean gym. Staff is always very friendly and willing to help," remarks another user. The gym's well-lit and organized facilities make it easy for anyone to focus on their workouts without distraction.