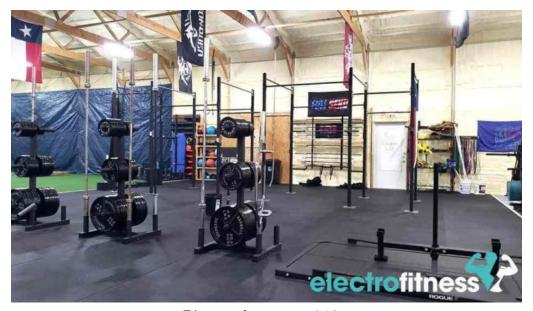

# **Top-Notch Facilities and Equipment**

With a clean and spacious layout, Rise Performance 618 boasts top-of-the-line equipment ideal for various fitness pursuits, including powerlifting, bodybuilding, and general fitness. "Great clean gym. Staff is always very friendly and willing to help," remarks another user. The gym's well-lit and organized facilities make it easy for anyone to focus on their workouts without distraction.