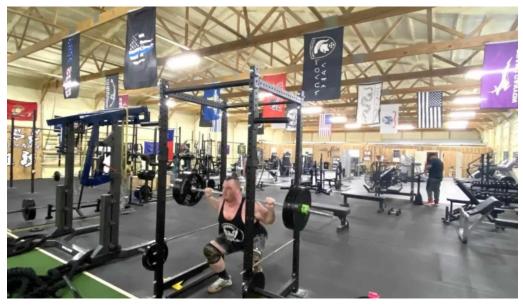

# **Top-Notch Facilities and Equipment**

With a clean and spacious layout, Rise Performance 618 boasts top-of-the-line equipment ideal for various fitness pursuits, including powerlifting, bodybuilding, and general fitness. "Great clean gym. Staff is always very friendly and willing to help," remarks another user. The gym's well-lit and organized facilities make it easy for anyone to focus on their workouts without distraction.