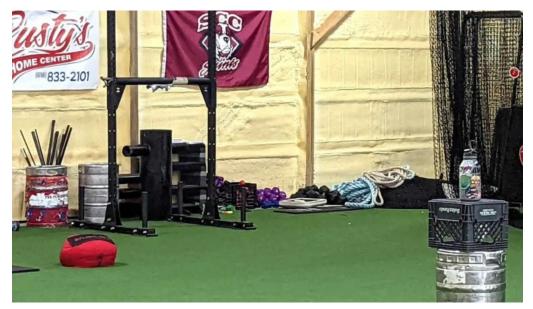

# **Top-Notch Facilities and Equipment**

With a clean and spacious layout, Rise Performance 618 boasts top-of-the-line equipment ideal for various fitness pursuits, including powerlifting, bodybuilding, and general fitness. "Great clean gym. Staff is always very friendly and willing to help," remarks another user. The gym's well-lit and organized facilities make it easy for anyone to focus on their workouts without distraction.