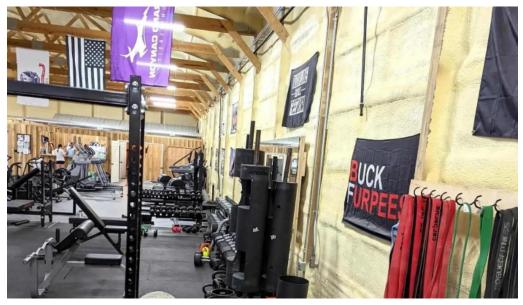

# **Top-Notch Facilities and Equipment**

With a clean and spacious layout, Rise Performance 618 boasts top-of-the-line equipment ideal for various fitness pursuits, including powerlifting, bodybuilding, and general fitness. "Great clean gym. Staff is always very friendly and willing to help," remarks another user. The gym's well-lit and organized facilities make it easy for anyone to focus on their workouts without distraction.