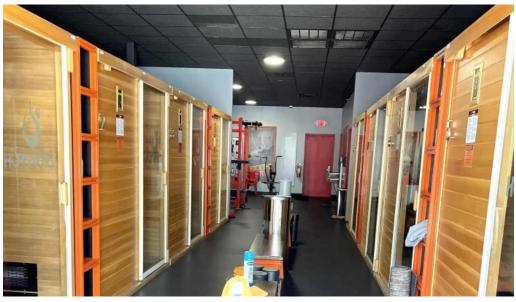

# **Experience the Benefits of Infrared Saunas**

One of the key features of HOTWORX is its unique use of infrared saunas, which enhance workouts by promoting sweating and detoxification. Members rave about the invigorating atmosphere and the benefits they experience after a session. Many have noted improvements in their skin, energy levels, and even back pain relief thanks to the heat and workouts offered.

### Variety of Offerings

HOTWORX provides a rich array of class formats, including isometric training, cycle classes, and yoga, catering to different fitness preferences. With options like the FX Zone and a fully stocked workout area, there's something for everyone. Members appreciate the variety and the ability to switch up their routine whenever they desire.