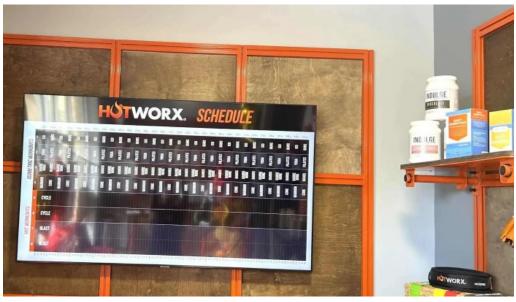

#### Flexible Online Classes and Scheduling

One of the standout offerings at HOTWORX is their \*\*online classes\*\* that allow users to schedule workouts at their convenience. Members can easily sign

up for classes three days in advance, providing accountability and flexibility in their fitness routines. With 24/7 access, you can complete your workouts according to your own schedule, eliminating the stress of traditional gym hours.

### Variety of Offerings

HOTWORX provides a rich array of class formats, including isometric training, cycle classes, and yoga, catering to different fitness preferences. With options like the FX Zone and a fully stocked workout area, there's something for everyone. Members appreciate the variety and the ability to switch up their routine whenever they desire.