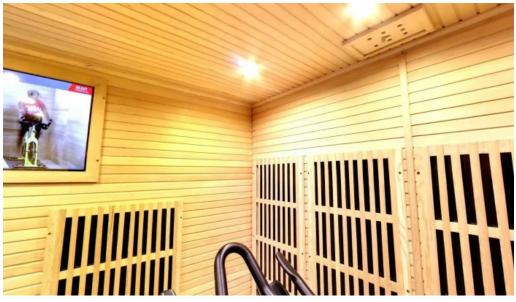

# **Experience the Benefits of Infrared Saunas**

One of the key features of HOTWORX is its unique use of infrared saunas, which enhance workouts by promoting sweating and detoxification. Members rave about the invigorating atmosphere and the benefits they experience after a session. Many have noted improvements in their skin, energy levels, and even back pain relief thanks to the heat and workouts offered.