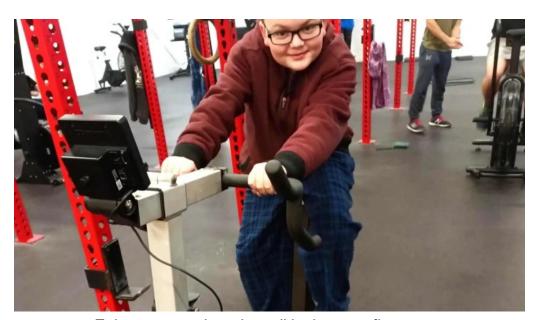

## **Kid-Friendly Options**

This gym also understands the importance of family. With its kid-friendly programs, parents can bring their children along without worry. Many members appreciate that their kids can play together while they focus on their workouts. As one mom stated, "The kids all play so well together, and the moms are so welcoming and friendly." This creates an inclusive atmosphere that encourages involvement from the entire family.

## **Top-notch Facilities**

The facility boasts brand-new equipment and a spacious layout, all designed to enhance your workout experience. The small class sizes mean you will receive personalized attention from coaches, making it easier to achieve your individual fitness goals. Members frequently rave about the atmosphere, describing it as "fantastic for all skill levels," where you'll never feel judged.