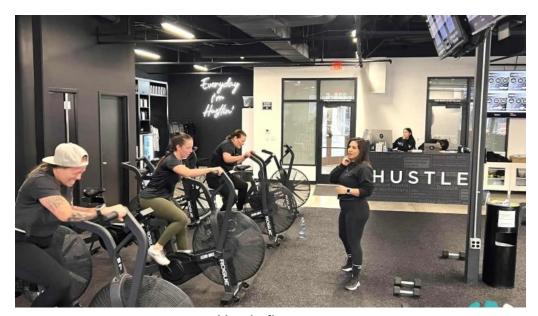

# **Service Options Tailored to You**

At Hustle Fitness, the variety of service options ensures that everyone can find a workout that fits their needs. From high-intensity interval training (HIIT)

classes to weight training and cardio sessions, each program is designed to challenge members while offering modifications for all fitness levels. As one member stated, "The routines offer me the diverse challenge I need each time." Whether you're just starting your fitness journey or you're a seasoned athlete, Hustle has something for everyone.

### **On-Site Services That Enhance Your Experience**

Hustle Fitness features comprehensive on-site services that make your workout seamless and enjoyable. The knowledgeable trainers provide personal attention and modifications to ensure that every member can effectively participate in the workouts. With a focus on proper form and technique, as one happy member put it, "The trainers are very knowledgeable and attentive," you'll feel empowered and supported during each session.

# Accessibility for All: Wheelchair-Accessible Entrance and Parking

Hustle Fitness prides itself on being an accessible fitness center. The wheelchair-accessible entrance allows those with mobility challenges to enter with ease. Additionally, the facility includes a wheelchair-accessible car park, ensuring that everyone has convenient access to our stellar services. As one member expressed, "From the second I arrived, I felt welcomed and encouraged," which highlights the community atmosphere Hustle aims to cultivate.