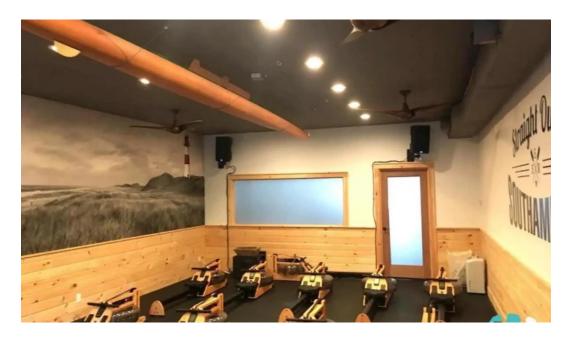

#### **Exploring East End Row Fitness Center: Accessibility and Amenities**

Located in the picturesque surroundings of East Hampton, New York, **East End Row Fitness Center** is not just a haven for fitness enthusiasts; it is also a model of inclusivity and convenience.

### Accessibility for All

At **East End Row Fitness Center**, accessibility goes beyond just parking. The facility is designed with an inclusive mindset, providing: Wide entryways for ease of movement Accessible restrooms equipped with support bars Adaptive fitness equipment tailored for diverse needs This commitment to **accessibility** allows everyone to participate in fitness activities, making it a welcoming environment for all members of the community.