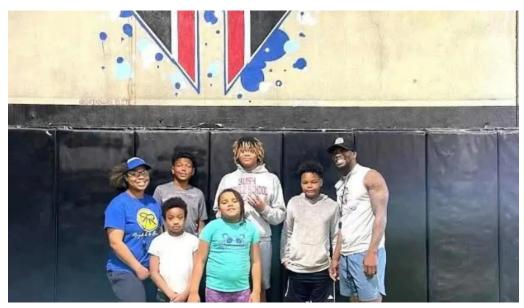

### Family-Friendly Environment

The gym is \*\*good for kids\*\*, making it an ideal choice for families. Parents can feel confident bringing their children to enjoy fitness activities while they train. With \*\*children's programs\*\* available, young athletes can benefit from specialized training to improve their skills and boost their confidence.