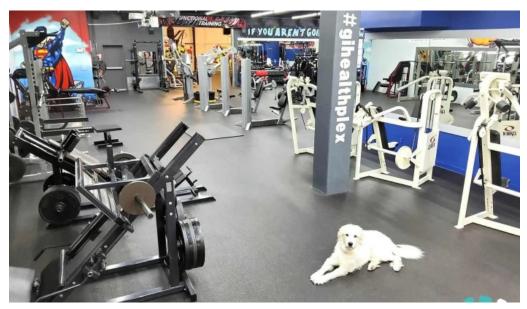

## **Accessibility and Amenities**

One of the standout features of Health Plex is its \*\*wheelchair-accessible car

park\*\* and \*\*wheelchair-accessible entrance\*\*, ensuring that fitness is accessible to everyone. The spacious layout allows ample room for all members to enjoy their workouts comfortably. As you step into the facility, you'll find an array of \*\*amenities\*\* designed to enhance your fitness experience. From an impressive selection of cardio machines and free weights to specialized areas for functional training, this gym has it all. Notably, the newly remodeled \*\*sauna\*\* offers a perfect place to relax after a vigorous workout. Many members have expressed enthusiasm for these updates, highlighting how they elevate the overall gym experience.

### The Community Feel

One of the most praised aspects of Health Plex is its \*\*community atmosphere\*\*. Members frequently mention how friendly the staff, including owner Scott and his team, are always ready to greet you with a smile. Newcomers can expect to be welcomed into a supportive environment where they can achieve their fitness goals without feeling intimidated. Comments like "I love my gym family" and "best gym ever" reflect the tight-knit community cultivated within the center.