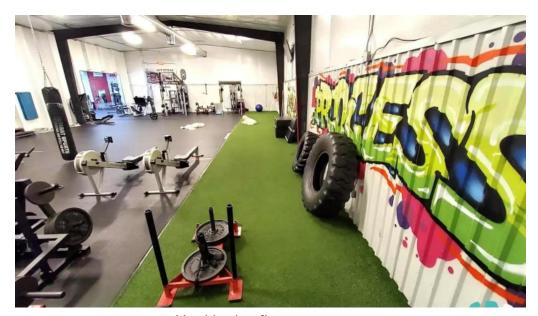

## **Accessibility and Amenities**

One of the standout features of Health Plex is its \*\*wheelchair-accessible car

park\*\* and \*\*wheelchair-accessible entrance\*\*, ensuring that fitness is accessible to everyone. The spacious layout allows ample room for all members to enjoy their workouts comfortably. As you step into the facility, you'll find an array of \*\*amenities\*\* designed to enhance your fitness experience. From an impressive selection of cardio machines and free weights to specialized areas for functional training, this gym has it all. Notably, the newly remodeled \*\*sauna\*\* offers a perfect place to relax after a vigorous workout. Many members have expressed enthusiasm for these updates, highlighting how they elevate the overall gym experience.

## Membership and Equipment

Membership is required to access the facilities, but for just \$25 a month, members enjoy unrestricted 24/7 access to all equipment and amenities. The gym's dedication to providing everything you need for a full workout has earned it praise. Despite some feedback suggesting the addition of more adjustable benches, most reviews celebrate the expansive selection of free weights and weight machines available.