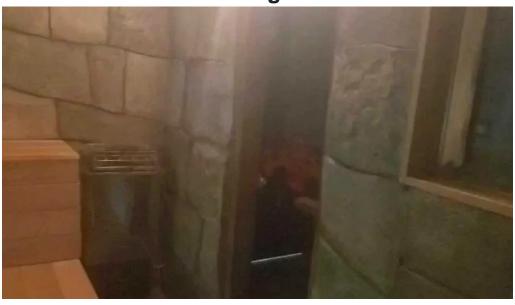

## **Accessibility and Amenities**

One of the standout features of Health Plex is its \*\*wheelchair-accessible car

park\*\* and \*\*wheelchair-accessible entrance\*\*, ensuring that fitness is accessible to everyone. The spacious layout allows ample room for all members to enjoy their workouts comfortably. As you step into the facility, you'll find an array of \*\*amenities\*\* designed to enhance your fitness experience. From an impressive selection of cardio machines and free weights to specialized areas for functional training, this gym has it all. Notably, the newly remodeled \*\*sauna\*\* offers a perfect place to relax after a vigorous workout. Many members have expressed enthusiasm for these updates, highlighting how they elevate the overall gym experience.