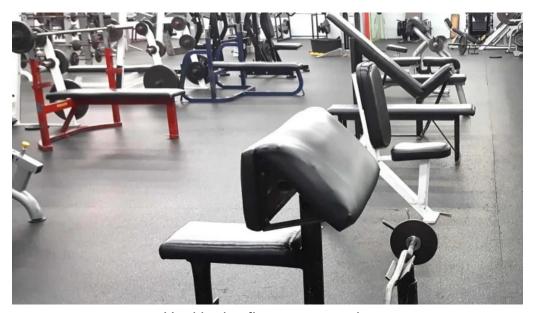

## Membership and Equipment

Membership is required to access the facilities, but for just \$25 a month, members enjoy unrestricted 24/7 access to all equipment and amenities. The gym's dedication to providing everything you need for a full workout has earned it praise. Despite some feedback suggesting the addition of more adjustable benches, most reviews celebrate the expansive selection of free weights and weight machines available.