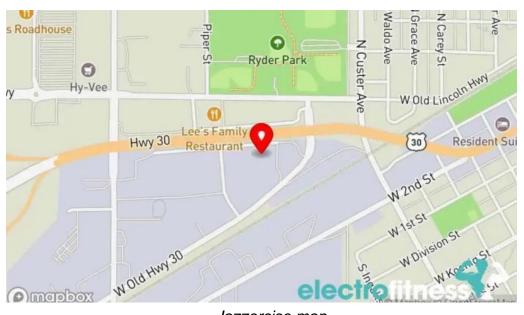

#### The address of our establishment is

#### 2631 W Old Hwy 30, 68803 Grand Island, Nebraska - United States (US)

The phone of this **Fitness center** is <u>+1308-390-9740</u>
And if you want to send a WhatsApp, you can do so at+1308-390-9740

# **Images**

Jazzercise street view 360deg

Jazzercise map

Jazzercise gym

Jazzercise grand island

Jazzercise fitness center

Jazzercise by owner

Jazzercise all