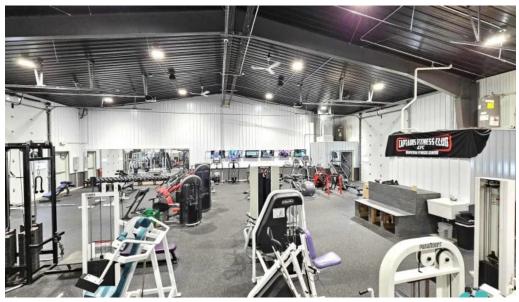

### Welcome to Captain's Fitness Club in Mapleton, North Dakota

Are you looking for a place to elevate your fitness journey? Look no further than \*\*Captain's Fitness Club\*\*, a premier fitness center located in the heart of Mapleton, North Dakota.

## **Planning Your Visit**

Before heading to Captain's Fitness Club, it's essential to plan your visit. By checking the class schedules and available equipment, you can maximize your workout time. The club offers various classes, including yoga, strength training, and high-intensity interval training (HIIT), catering to all fitness levels.