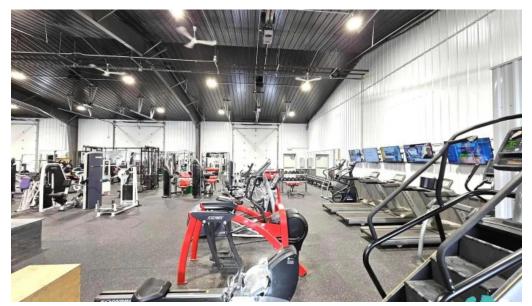

### Welcome to Captain's Fitness Club in Mapleton, North Dakota

Are you looking for a place to elevate your fitness journey? Look no further than \*\*Captain's Fitness Club\*\*, a premier fitness center located in the heart of Mapleton, North Dakota.

## **Planning Your Visit**

Before heading to Captain's Fitness Club, it's essential to plan your visit. By checking the class schedules and available equipment, you can maximize your workout time. The club offers various classes, including yoga, strength training, and high-intensity interval training (HIIT), catering to all fitness levels.