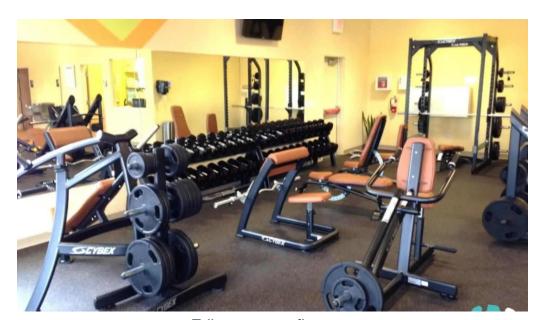

### **A Comprehensive Range of Amenities**

Upon entering, guests are greeted by state-of-the-art equipment from Cybex, including a variety of weight machines and cardio options. Members appreciate the large exercise room available for yoga and group classes. \*\*Amenities\*\* such as cubbies, mini-lockers, and coat hooks further enhance the workout experience, providing convenience for all users.