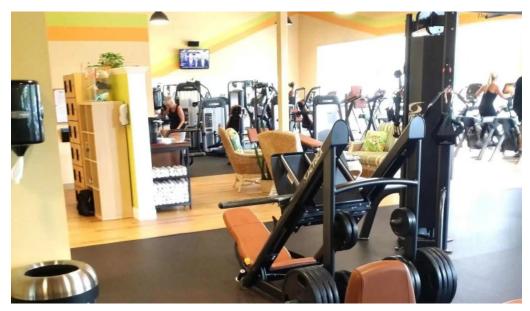

### **A Comprehensive Range of Amenities**

Upon entering, guests are greeted by state-of-the-art equipment from Cybex, including a variety of weight machines and cardio options. Members appreciate the large exercise room available for yoga and group classes. \*\*Amenities\*\* such as cubbies, mini-lockers, and coat hooks further enhance the workout experience, providing convenience for all users.