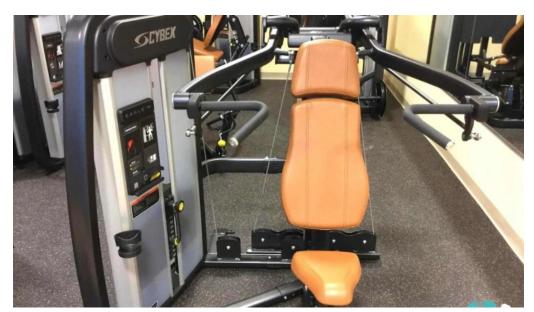

### **A Comprehensive Range of Amenities**

Upon entering, guests are greeted by state-of-the-art equipment from Cybex, including a variety of weight machines and cardio options. Members appreciate the large exercise room available for yoga and group classes. \*\*Amenities\*\* such as cubbies, mini-lockers, and coat hooks further enhance the workout experience, providing convenience for all users.