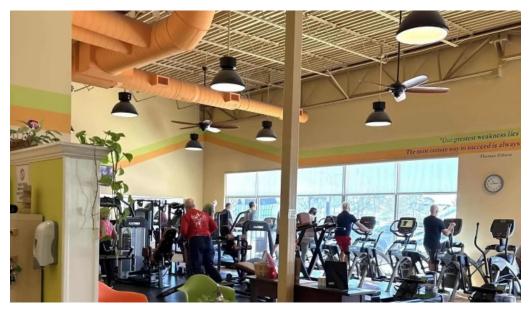

### **A Comprehensive Range of Amenities**

Upon entering, guests are greeted by state-of-the-art equipment from Cybex, including a variety of weight machines and cardio options. Members appreciate the large exercise room available for yoga and group classes. \*\*Amenities\*\* such as cubbies, mini-lockers, and coat hooks further enhance the workout experience, providing convenience for all users.

### The Perfect Environment for Everyone

The gym's atmosphere is welcoming and supportive, fostering a sense of community. With \*\*Wi-Fi\*\* available for members, you can easily follow along with online workouts or stream music while exercising. Many members highlight the friendly staff and clean facilities, making it a safe environment to achieve fitness goals.

## **Inspired Community and Motivational Environment**

Edison's regularly decorates for seasons and features \*\*inspirational quotes\*\* throughout the gym, contributing to a motivating atmosphere. Recent visitors have noted how the staff's engagement adds to the positive experience, making it not just a gym but a supportive community.