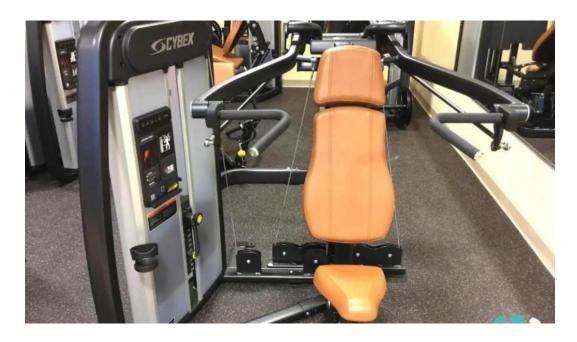

### **A Comprehensive Range of Amenities**

Upon entering, guests are greeted by state-of-the-art equipment from Cybex, including a variety of weight machines and cardio options. Members appreciate the large exercise room available for yoga and group classes. \*\*Amenities\*\* such as cubbies, mini-lockers, and coat hooks further enhance the workout experience, providing convenience for all users.