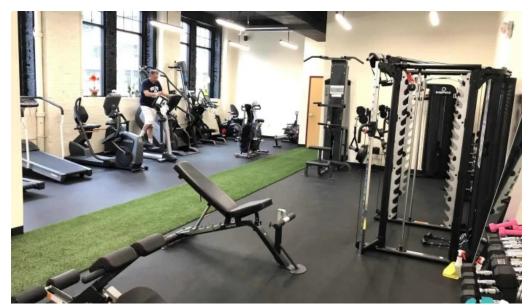

#### **Diverse Equipment and Training Options**

East End Fitness stands out due to its extensive diversity in equipment and training options. Whether you are rehabilitating from an injury or looking to achieve specific sports goals, the facility offers a blend of machines and free weights suited to all fitness levels. This versatility ensures that every member finds what they need to succeed.