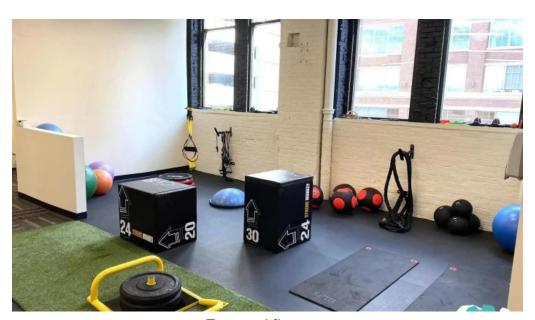

#### **Diverse Equipment and Training Options**

East End Fitness stands out due to its extensive diversity in equipment and training options. Whether you are rehabilitating from an injury or looking to achieve specific sports goals, the facility offers a blend of machines and free weights suited to all fitness levels. This versatility ensures that every member finds what they need to succeed.