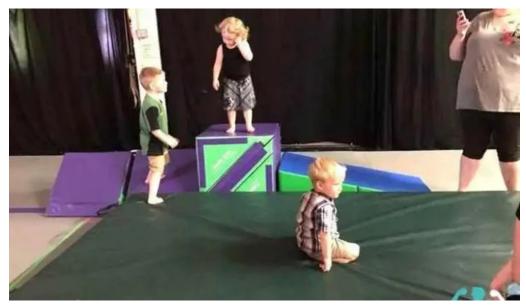

## A Family-Friendly Environment

Families will love the atmosphere at Fitness Made Fun!. Recent visitors have noted how welcoming and friendly the staff are, making it a great place to bring children. One family attendee even mentioned, "Attended a birthday party there; my little ones really enjoyed the facility!" This highlights how the gym is more than just a place to work out; it's also a space for social gatherings and family fun.