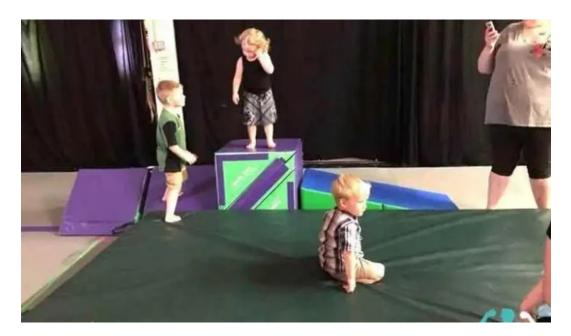

## A Family-Friendly Environment

Families will love the atmosphere at Fitness Made Fun!. Recent visitors have noted how welcoming and friendly the staff are, making it a great place to bring children. One family attendee even mentioned, "Attended a birthday party there; my little ones really enjoyed the facility!" This highlights how the gym is more than just a place to work out; it's also a space for social gatherings and family fun.