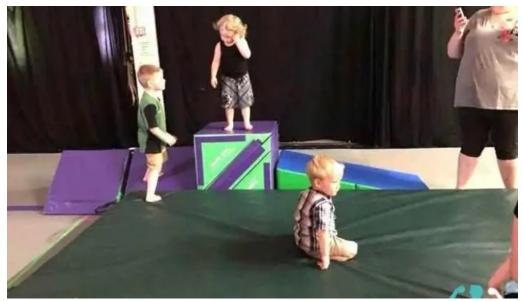

## A Family-Friendly Environment

Families will love the atmosphere at Fitness Made Fun!. Recent visitors have noted how welcoming and friendly the staff are, making it a great place to bring children. One family attendee even mentioned, "Attended a birthday party there; my little ones really enjoyed the facility!" This highlights how the gym is more than just a place to work out; it's also a space for social gatherings and family fun.