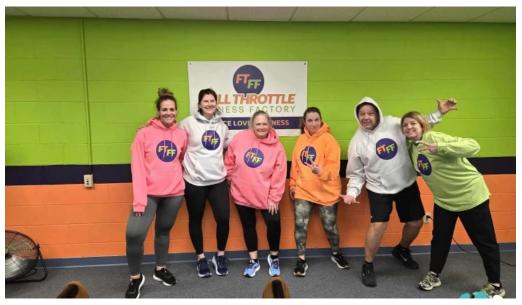

# Discover Full Throttle Fitness Factory: An Inclusive Fitness Center in Sinking Spring, Pennsylvania

If you're seeking a fitness center that truly cares about its members, look no further than **Full Throttle Fitness Factory (FTFF)** in Sinking Spring, Pennsylvania. This gym is more than just a place to work out; it's a community that prioritizes inclusivity and support for everyone.

#### **Welcoming Atmosphere and Supportive Community**

Many members describe joining FTFF as one of the best decisions they've made for their health. With a **wheelchair-accessible car park**, this gym ensures that everyone can easily access its facilities. From the moment you walk in, you'll feel a warm welcome from both staff and fellow members, creating an environment that is free of judgment. One member expressed gratitude for finding a place where they could lose weight and improve their overall well-being without feeling pressured.

## **Exceptional Staff and Personalized Training**

The staff at Full Throttle Fitness Factory stands out for their dedication and professionalism. Members rave about trainer Lisa, who is known for her motivating approach and genuine care for clients' progress. Her ability to inspire individuals while keeping workouts enjoyable has made a significant impact on many lives. As one member noted, "She pushes you in the right way," demonstrating the balance of encouragement and challenge.

## A Family-Friendly Environment

Families have found a welcoming home at Full Throttle Fitness Factory. The positive energy and great atmosphere resonate with everyone—from casual exercisers to serious fitness enthusiasts. Many members appreciate how the staff makes them feel like family, contributing to a supportive environment where everyone can thrive.