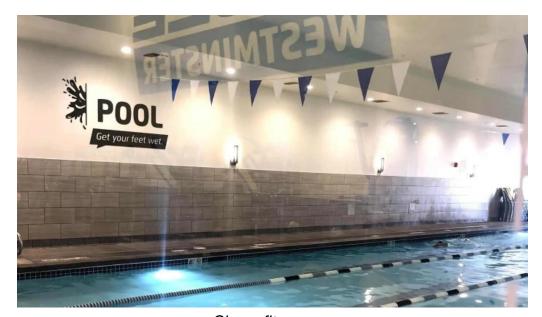

#### **Amenities Galore**

One of the primary reasons many choose Chuze Fitness is its impressive range of \*\*amenities\*\*. The facility includes: - \*\*Swimming Pool\*\*: A highlight for many members, this pool offers a refreshing escape for those looking to incorporate swimming into their workouts. - \*\*Sauna and Steam Room\*\*: While many members rave about these features, it is worth noting that the steam room has faced prolonged periods of closure due to maintenance issues, causing frustration among those who joined specifically for these amenities. - \*\*Child Care Services\*\*: The availability of \*\*child care\*\* makes this location family-friendly, allowing parents to focus on their fitness goals while their children are cared for. - \*\*Shower Facilities\*\*: Clean and accessible shower areas are essential for post-workout routines, ensuring members can freshen up before leaving the gym. - \*\*Wheelchair-accessible Car Park and Entrance\*\*: Accessibility is a priority, with designated parking and entrance options for members requiring them.