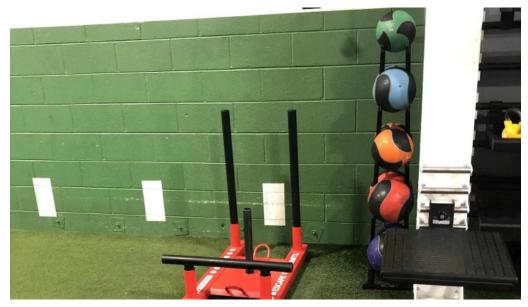

#### **Amenities Galore**

One of the primary reasons many choose Chuze Fitness is its impressive range of \*\*amenities\*\*. The facility includes: - \*\*Swimming Pool\*\*: A highlight for many members, this pool offers a refreshing escape for those looking to incorporate swimming into their workouts. - \*\*Sauna and Steam Room\*\*: While many members rave about these features, it is worth noting that the steam room has faced prolonged periods of closure due to maintenance issues, causing frustration among those who joined specifically for these amenities. - \*\*Child Care Services\*\*: The availability of \*\*child care\*\* makes this location family-friendly, allowing parents to focus on their fitness goals while their children are cared for. - \*\*Shower Facilities\*\*: Clean and accessible shower areas are essential for post-workout routines, ensuring members can freshen up before leaving the gym. - \*\*Wheelchair-accessible Car Park and Entrance\*\*: Accessibility is a priority, with designated parking and entrance options for members requiring them.