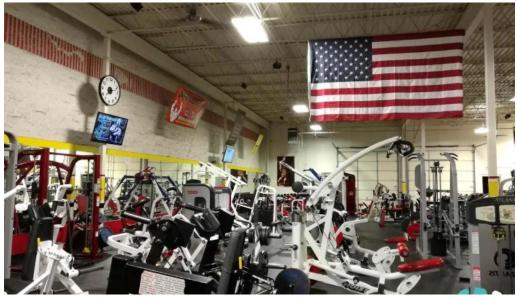

#### The Armbrust Experience

Many visitors have praised Armbrust Pro Gym for its exceptional atmosphere and community vibe. As one member noted, \*"This gym seems intimidating but is the absolute best community!"\* The staff is known for being welcoming and supportive, always ready to assist members in achieving their fitness goals. The equipment selection is vast, featuring hand-picked machines specifically designed for bodybuilders. There's even a dedicated room for leg training, which many members find invaluable. Customers rave about the \*\*on-site services\*\*, including a protein bar, where you can grab a shake after your workout, ensuring you refuel properly.

#### A Community Like No Other

Armbrust Pro Gym is more than just a place to lift weights; it's a community. Members often engage in friendly banter, share tips, and motivate each other. The camaraderie here is unmatched, with many citing that everyone from beginners to seasoned pros helps create an inspiring environment. As one patron states, \*"Everyone is friendly and respectful,"\* contributing to a positive and motivating workout experience.