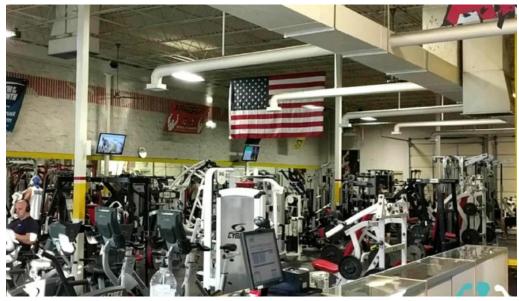

#### The Armbrust Experience

Many visitors have praised Armbrust Pro Gym for its exceptional atmosphere and community vibe. As one member noted, \*"This gym seems intimidating but is the absolute best community!"\* The staff is known for being welcoming and supportive, always ready to assist members in achieving their fitness goals. The equipment selection is vast, featuring hand-picked machines specifically designed for bodybuilders. There's even a dedicated room for leg training, which many members find invaluable. Customers rave about the \*\*on-site services\*\*, including a protein bar, where you can grab a shake after your workout, ensuring you refuel properly.

#### A Community Like No Other

Armbrust Pro Gym is more than just a place to lift weights; it's a community. Members often engage in friendly banter, share tips, and motivate each other. The camaraderie here is unmatched, with many citing that everyone from beginners to seasoned pros helps create an inspiring environment. As one patron states, \*"Everyone is friendly and respectful,"\* contributing to a positive and motivating workout experience.