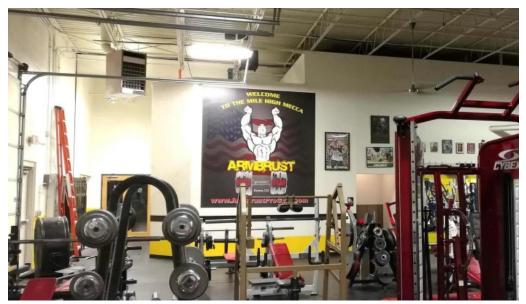

#### The Armbrust Experience

Many visitors have praised Armbrust Pro Gym for its exceptional atmosphere and community vibe. As one member noted, \*"This gym seems intimidating but is the absolute best community!"\* The staff is known for being welcoming and supportive, always ready to assist members in achieving their fitness goals. The equipment selection is vast, featuring hand-picked machines specifically designed for bodybuilders. There's even a dedicated room for leg training, which many members find invaluable. Customers rave about the \*\*on-site services\*\*, including a protein bar, where you can grab a shake after your workout, ensuring you refuel properly.

#### A Community Like No Other

Armbrust Pro Gym is more than just a place to lift weights; it's a community. Members often engage in friendly banter, share tips, and motivate each other. The camaraderie here is unmatched, with many citing that everyone from beginners to seasoned pros helps create an inspiring environment. As one patron states, \*"Everyone is friendly and respectful,"\* contributing to a positive and motivating workout experience.