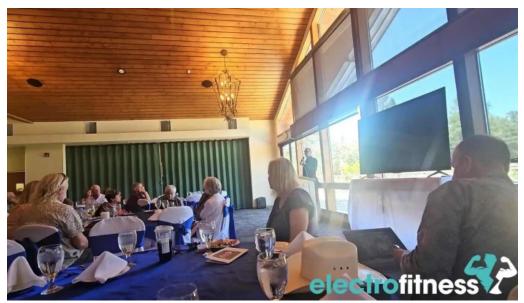

### Food and Dining Experience

After an enjoyable round of golf, players can indulge in delicious meals at the clubhouse. Feedback from visitors highlights the fantastic \*\*food offerings\*\*, including standout dishes like fish tacos and signature burgers crafted by the talented chef. Whether it's a casual lunch or a celebratory dinner, the dining experience at Alta Sierra is sure to impress.

### **Activities Beyond Golf**

Golf isn't the only attraction at Alta Sierra; the club offers a range of \*\*activities\*\* suitable for everyone. Families can enjoy the relaxed atmosphere, with events such as bingo nights drawing a crowd. The combination of \*\*golf buggies\*\* for ease of movement around the course, outstanding service, and a strong community vibe make this a destination worth visiting.