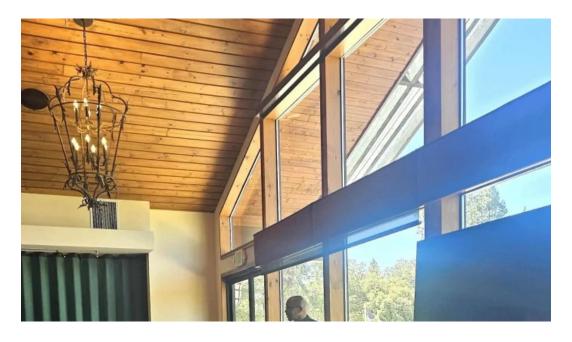

### Food and Dining Experience

After an enjoyable round of golf, players can indulge in delicious meals at the clubhouse. Feedback from visitors highlights the fantastic \*\*food offerings\*\*, including standout dishes like fish tacos and signature burgers crafted by the talented chef. Whether it's a casual lunch or a celebratory dinner, the dining experience at Alta Sierra is sure to impress.

### **Activities Beyond Golf**

Golf isn't the only attraction at Alta Sierra; the club offers a range of \*\*activities\*\* suitable for everyone. Families can enjoy the relaxed atmosphere, with events such as bingo nights drawing a crowd. The combination of \*\*golf buggies\*\* for ease of movement around the course, outstanding service, and a strong community vibe make this a destination worth visiting.