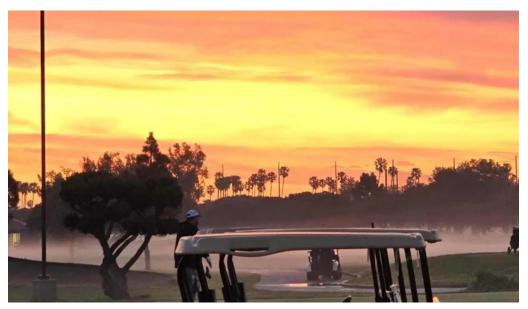

#### Alondra Park Golf Course: Overview

Alondra Park Golf Course, located in Lawndale, California, offers both an \*\*eighteen-hole course\*\* and a \*\*nine-hole course\*\*, making it a versatile destination for golf enthusiasts of all skill levels. The course is designed to cater to both beginners and seasoned players alike, providing them with opportunities to hone their skills while enjoying the beautiful surroundings.

### Activities and Offerings

Golfers can take advantage of several \*\*activities\*\* at Alondra Park, from practicing at the \*\*driving range\*\* to improving their short game on the unique \*\*eighteen-hole par 3 course\*\*. This course challenges players with small greens and requires precision, making it an excellent option for both aspiring golfers and those looking to sharpen their skills. Additionally, the golf course features a \*\*food\*\* outlet that has received positive reviews for its menu offerings. After a round of golf, players can relax and enjoy a meal on-site, adding to the overall experience.