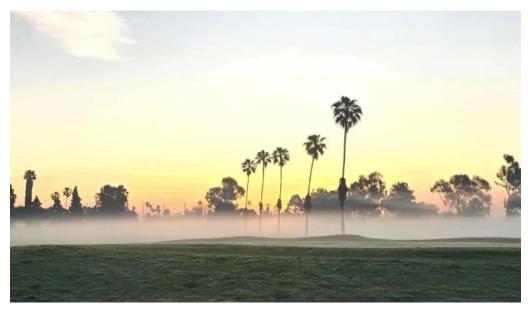

#### Alondra Park Golf Course: Overview

Alondra Park Golf Course, located in Lawndale, California, offers both an \*\*eighteen-hole course\*\* and a \*\*nine-hole course\*\*, making it a versatile destination for golf enthusiasts of all skill levels. The course is designed to cater to both beginners and seasoned players alike, providing them with opportunities to hone their skills while enjoying the beautiful surroundings.

### Activities and Offerings

Golfers can take advantage of several \*\*activities\*\* at Alondra Park, from practicing at the \*\*driving range\*\* to improving their short game on the unique \*\*eighteen-hole par 3 course\*\*. This course challenges players with small greens and requires precision, making it an excellent option for both aspiring golfers and those looking to sharpen their skills. Additionally, the golf course features a \*\*food\*\* outlet that has received positive reviews for its menu offerings. After a round of golf, players can relax and enjoy a meal on-site, adding to the overall experience.