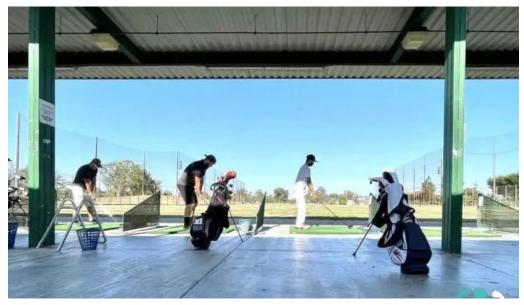

### **Service Options and Accessibility**

One of the standout features of Alondra Park Golf Course is its commitment to

\*\*accessibility\*\*. The facility boasts a \*\*wheelchair-accessible car park\*\* and a \*\*wheelchair-accessible entrance\*\*, ensuring that everyone can enjoy a day on the course. For those using public transport, \*\*free of charge street parking\*\* is also available nearby. Visitors can expect a variety of \*\*on-site services\*\*, including rental \*\*golf buggies\*\* for a comfortable play experience. The \*\*driving range\*\* is well-maintained and even features lights for night play, making it accessible until 8 PM.

### Activities and Offerings

Golfers can take advantage of several \*\*activities\*\* at Alondra Park, from practicing at the \*\*driving range\*\* to improving their short game on the unique \*\*eighteen-hole par 3 course\*\*. This course challenges players with small greens and requires precision, making it an excellent option for both aspiring golfers and those looking to sharpen their skills. Additionally, the golf course features a \*\*food\*\* outlet that has received positive reviews for its menu offerings. After a round of golf, players can relax and enjoy a meal on-site, adding to the overall experience.