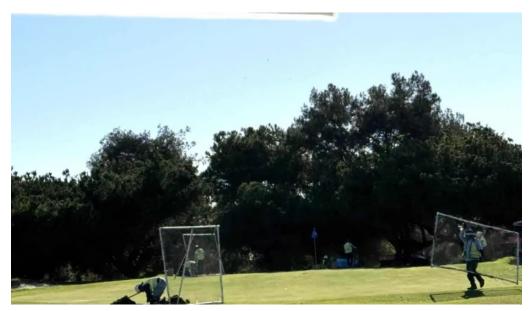

### Activities and Offerings

Golfers can take advantage of several \*\*activities\*\* at Alondra Park, from practicing at the \*\*driving range\*\* to improving their short game on the unique \*\*eighteen-hole par 3 course\*\*. This course challenges players with small greens and requires precision, making it an excellent option for both aspiring golfers and those looking to sharpen their skills. Additionally, the golf course features a \*\*food\*\* outlet that has received positive reviews for its menu offerings. After a round of golf, players can relax and enjoy a meal on-site, adding to the overall experience.