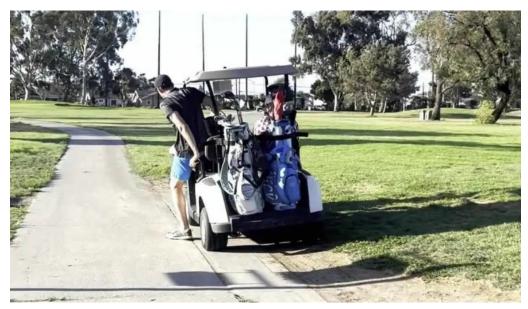

### **Service Options and Accessibility**

One of the standout features of Alondra Park Golf Course is its commitment to

\*\*accessibility\*\*. The facility boasts a \*\*wheelchair-accessible car park\*\* and a \*\*wheelchair-accessible entrance\*\*, ensuring that everyone can enjoy a day on the course. For those using public transport, \*\*free of charge street parking\*\* is also available nearby. Visitors can expect a variety of \*\*on-site services\*\*, including rental \*\*golf buggies\*\* for a comfortable play experience. The \*\*driving range\*\* is well-maintained and even features lights for night play, making it accessible until 8 PM.

### Activities and Offerings

Golfers can take advantage of several \*\*activities\*\* at Alondra Park, from practicing at the \*\*driving range\*\* to improving their short game on the unique \*\*eighteen-hole par 3 course\*\*. This course challenges players with small greens and requires precision, making it an excellent option for both aspiring golfers and those looking to sharpen their skills. Additionally, the golf course features a \*\*food\*\* outlet that has received positive reviews for its menu offerings. After a round of golf, players can relax and enjoy a meal on-site, adding to the overall experience.