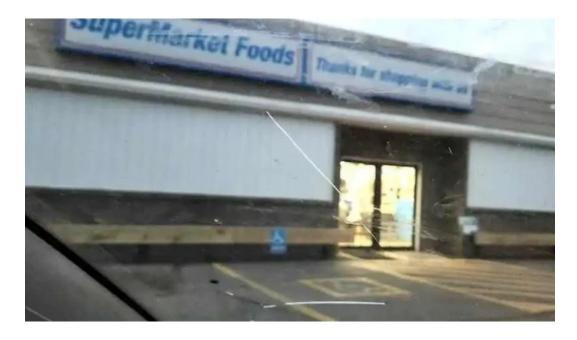

# Ralph's Food Pride - Ada

# Discover Ralph's Food Pride in Ada, Minnesota

Ralph's Food Pride is a beloved grocery store that serves as a cornerstone for the local community in Ada, Minnesota. This grocery store offers a variety of **food** options that cater to the needs of its residents, making it a convenient stop for all grocery shopping needs.

## **Accessibility and Convenience**

Ralph's Food Pride is designed with accessibility in mind, featuring a **wheelchair-accessible entrance** and a **wheelchair-accessible car park**. This ensures that everyone in the community can shop comfortably and conveniently.