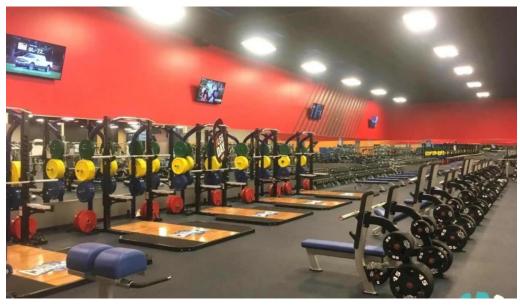

### **Facilities and Amenities**

The gym is equipped with several **amenities** to enhance your workout experience, including: **Shower** facilities for post-workout refreshment **Toilet** facilities that include wheelchair-accessible toilets A relaxing sauna for unwinding after a tough session **Child care** options that allow parents to focus on their fitness while knowing their children are in good hands