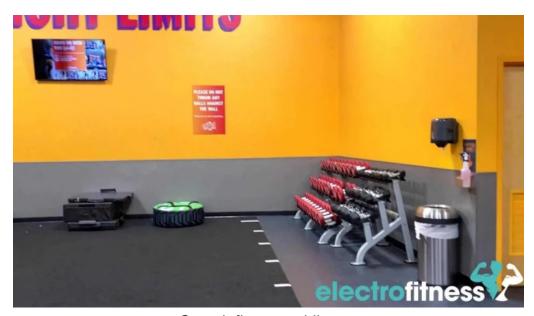

### **Facilities and Amenities**

The gym is equipped with several **amenities** to enhance your workout experience, including: **Shower** facilities for post-workout refreshment **Toilet** facilities that include wheelchair-accessible toilets A relaxing sauna for unwinding after a tough session **Child care** options that allow parents to focus on their fitness while knowing their children are in good hands