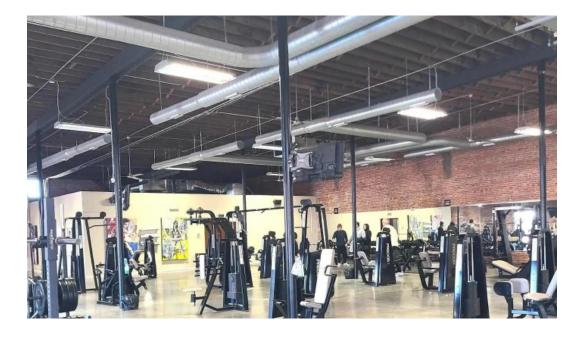

### **Top-Notch Facilities**

Gym 210 covers an expansive \*\*10,000 sq. ft.\*\* with a variety of equipment to target every muscle group. Members have access to state-of-the-art \*\*Precor equipment\*\*, as well as a wide selection of free weights and machines, making it suitable for both beginners and seasoned bodybuilders. Many members have noted that there's always room to focus on their workout without feeling crowded.