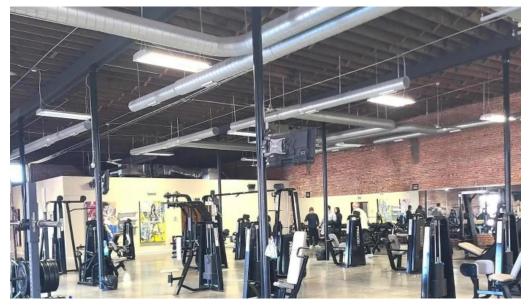

### **Top-Notch Facilities**

Gym 210 covers an expansive \*\*10,000 sq. ft.\*\* with a variety of equipment to target every muscle group. Members have access to state-of-the-art \*\*Precor equipment\*\*, as well as a wide selection of free weights and machines, making it suitable for both beginners and seasoned bodybuilders. Many members have noted that there's always room to focus on their workout without feeling crowded.