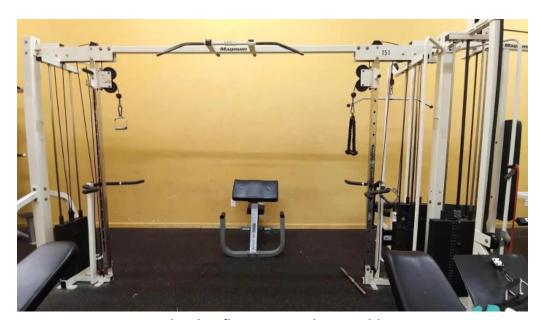

### A Range of Equipment and Classes

Legion Fitness provides its members with a variety of machines and free weights. Despite being a smaller gym, they have commercial-grade equipment that is well-maintained and clean. Members have noted that while they could use a few more treadmills, the overall quality of the machines supports a comprehensive workout experience. The gym also offers numerous classes, catering to different fitness levels and preferences. Whether you're into weightlifting or group classes, there's something for everyone.

Legion fitness street view 360deg

Legion fitness schedule

Legion fitness map

Legion fitness gym

Legion fitness exercise machine

Legion fitness all

Legion fitness ada