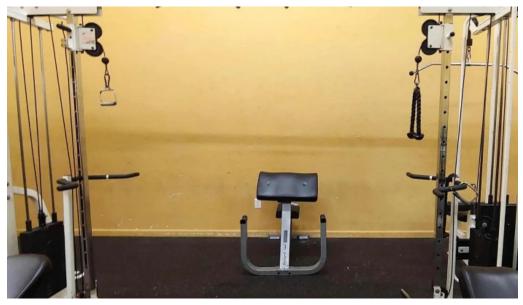

### A Range of Equipment and Classes

Legion Fitness provides its members with a variety of machines and free weights. Despite being a smaller gym, they have commercial-grade equipment that is well-maintained and clean. Members have noted that while they could use a few more treadmills, the overall quality of the machines supports a comprehensive workout experience. The gym also offers numerous classes, catering to different fitness levels and preferences. Whether you're into weightlifting or group classes, there's something for everyone.

Legion fitness street view 360deg

Legion fitness schedule

Legion fitness map

Legion fitness gym

Legion fitness exercise machine

Legion fitness all

Legion fitness ada