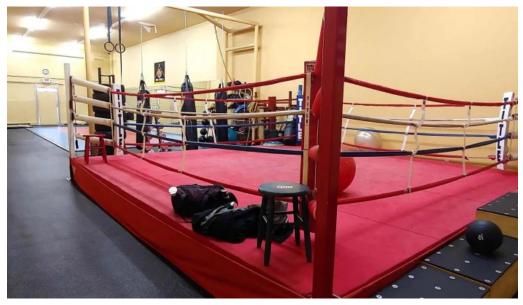

### A Range of Equipment and Classes

Legion Fitness provides its members with a variety of machines and free weights. Despite being a smaller gym, they have commercial-grade equipment that is well-maintained and clean. Members have noted that while they could use a few more treadmills, the overall quality of the machines supports a comprehensive workout experience. The gym also offers numerous classes, catering to different fitness levels and preferences. Whether you're into weightlifting or group classes, there's something for everyone.

Legion fitness street view 360deg

Legion fitness schedule

Legion fitness map

Legion fitness gym

Legion fitness exercise machine

Legion fitness all

Legion fitness ada