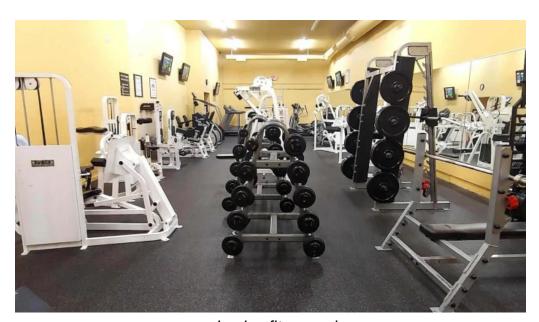

### A Range of Equipment and Classes

Legion Fitness provides its members with a variety of machines and free weights. Despite being a smaller gym, they have commercial-grade equipment that is well-maintained and clean. Members have noted that while they could use a few more treadmills, the overall quality of the machines supports a comprehensive workout experience. The gym also offers numerous classes, catering to different fitness levels and preferences. Whether you're into weightlifting or group classes, there's something for everyone.

Legion fitness street view 360deg

Legion fitness schedule

Legion fitness map

Legion fitness gym

Legion fitness exercise machine

Legion fitness all

Legion fitness ada