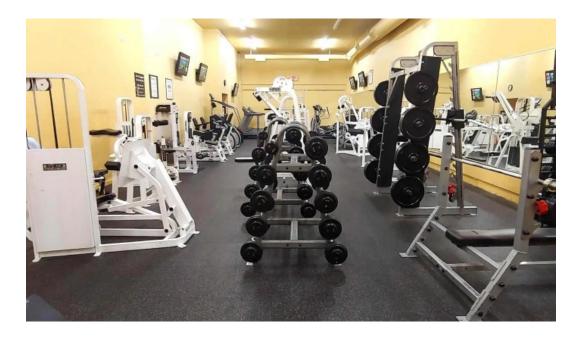

### A Range of Equipment and Classes

Legion Fitness provides its members with a variety of machines and free weights. Despite being a smaller gym, they have commercial-grade equipment that is well-maintained and clean. Members have noted that while they could use a few more treadmills, the overall quality of the machines supports a comprehensive workout experience. The gym also offers numerous classes, catering to different fitness levels and preferences. Whether you're into weightlifting or group classes, there's something for everyone.

Legion fitness street view 360deg

Legion fitness schedule

Legion fitness map

Legion fitness gym

Legion fitness exercise machine

Legion fitness all

Legion fitness ada