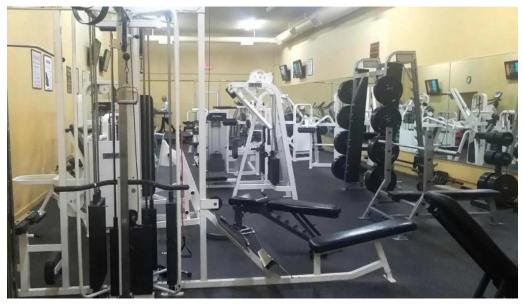

### A Range of Equipment and Classes

Legion Fitness provides its members with a variety of machines and free weights. Despite being a smaller gym, they have commercial-grade equipment that is well-maintained and clean. Members have noted that while they could use a few more treadmills, the overall quality of the machines supports a comprehensive workout experience. The gym also offers numerous classes, catering to different fitness levels and preferences. Whether you're into weightlifting or group classes, there's something for everyone.

Legion fitness street view 360deg

Legion fitness schedule

Legion fitness map

Legion fitness gym

Legion fitness exercise machine

Legion fitness all

Legion fitness ada