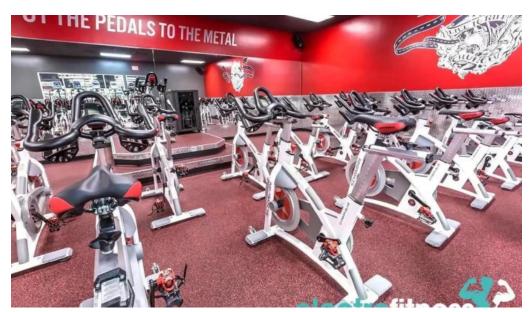

## **Planning Your Visit**

For those planning to visit, it's essential to consider peak hours, typically between 5 PM to 8 PM, when the gym can become quite crowded. Members have reported that during these times, \*\*weighted equipment\*\* can feel uncomfortably close together. To enhance your experience, consider scheduling workouts during less busy periods.