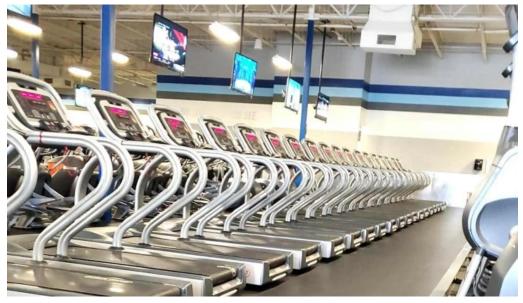

## **Planning Your Visit**

For those planning to visit, it's essential to consider peak hours, typically between 5 PM to 8 PM, when the gym can become quite crowded. Members have reported that during these times, \*\*weighted equipment\*\* can feel uncomfortably close together. To enhance your experience, consider scheduling workouts during less busy periods.

### **Maintenance and Equipment Quality**

While some members initially enjoyed the gym, many comments highlight a decline in equipment maintenance. Issues like broken treadmills and machines lacking proper repair have been frequently mentioned. Several members have questioned management about unresolved maintenance issues, indicating a need for better communication regarding repairs and customer service strategies.