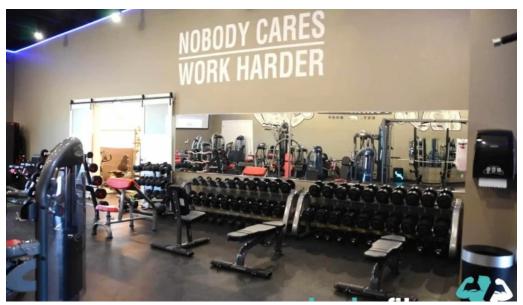

# A Variety of Service Options

Unwind offers a wide array of \*\*on-site services\*\* tailored to enhance your fitness experience. Members can take advantage of a robust selection of workout equipment, recovery tools, and wellness therapies. Notably, the spa-like amenities include a spacious \*\*sauna\*\*, electric \*\*cryotherapy\*\*, and innovative treatments like red and blue light therapy. Whether you're lifting weights or relaxing post-workout, there's something for everyone. The facility is praised for being clean, well-maintained, and equipped with \*\*Wi-Fi\*\*, so you can stay connected while working towards your fitness goals.

## **Community and Support**

The sense of community at Unwind is palpable from the moment you enter. Many members have noted the \*\*friendly and professional staff\*\* who are always ready to assist and provide guidance on training and recovery options. This friendly atmosphere fosters a supportive environment where you can thrive.

# Parking and Amenities

Unwind boasts ample \*\*free parking\*\* on-site, making access easy and convenient. The gym's amenities go beyond traditional offerings, featuring high-quality equipment that caters to various fitness levels. With options such as cryotherapy and infrared therapy, Unwind stands out as a leader in wellness and recovery services.