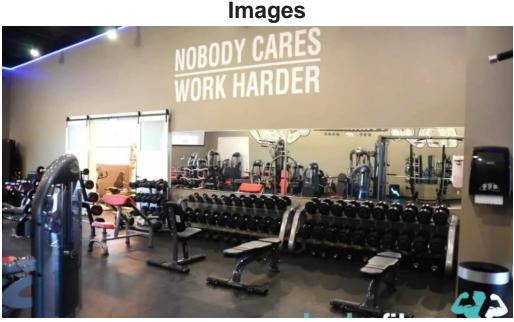

# Welcome to Unwind - Summit 23: Your Premier Fitness Destination in Adel, Iowa

Unwind - Summit 23 is not just a gym; it's a comprehensive wellness facility that offers an extraordinary range of services and amenities designed to meet all your fitness and recovery needs. Whether you are a fitness enthusiast or just starting your journey, this gym has something for everyone.

# A Variety of Service Options

Unwind offers a wide array of \*\*on-site services\*\* tailored to enhance your fitness experience. Members can take advantage of a robust selection of workout equipment, recovery tools, and wellness therapies. Notably, the spa-like amenities include a spacious \*\*sauna\*\*, electric \*\*cryotherapy\*\*, and innovative treatments like red and blue light therapy. Whether you're lifting weights or relaxing post-workout, there's something for everyone. The facility is praised for being clean, well-maintained, and equipped with \*\*Wi-Fi\*\*, so you can stay connected while working towards your fitness goals.

# Parking and Amenities

Unwind boasts ample \*\*free parking\*\* on-site, making access easy and convenient. The gym's amenities go beyond traditional offerings, featuring high-quality equipment that caters to various fitness levels. With options such as cryotherapy and infrared therapy, Unwind stands out as a leader in wellness and recovery services.