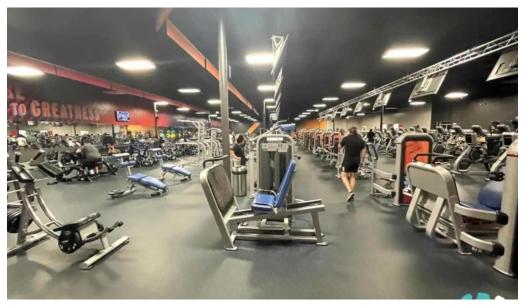

#### Amenities That Make a Difference

At Crunch Fitness, members enjoy a variety of \*\*amenities\*\* that cater to different fitness needs. The facility boasts a spacious workout area equipped

with state-of-the-art machines, free weights, and areas dedicated to \*\*HIIT classes\*\*, cycling, and more. Notably, the gym features a \*\*sauna\*\* for post-workout relaxation, making it an ideal space for fitness enthusiasts.