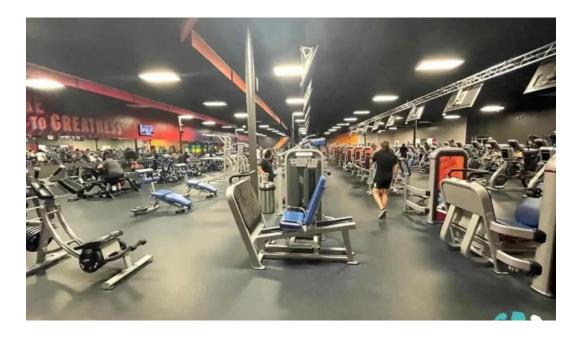

#### Amenities That Make a Difference

At Crunch Fitness, members enjoy a variety of \*\*amenities\*\* that cater to different fitness needs. The facility boasts a spacious workout area equipped

with state-of-the-art machines, free weights, and areas dedicated to \*\*HIIT classes\*\*, cycling, and more. Notably, the gym features a \*\*sauna\*\* for post-workout relaxation, making it an ideal space for fitness enthusiasts.

## **Images**

Crunch fitness alabaster alabaster

Crunch fitness alabaster videos

Crunch fitness alabaster street view 360deg

Crunch fitness alabaster schedule

Crunch fitness alabaster reviews

Crunch fitness alabaster promotion