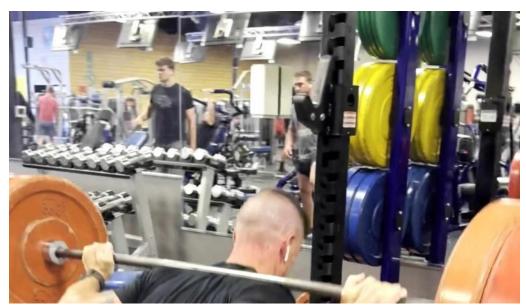

#### Amenities That Make a Difference

At Crunch Fitness, members enjoy a variety of \*\*amenities\*\* that cater to different fitness needs. The facility boasts a spacious workout area equipped

with state-of-the-art machines, free weights, and areas dedicated to \*\*HIIT classes\*\*, cycling, and more. Notably, the gym features a \*\*sauna\*\* for post-workout relaxation, making it an ideal space for fitness enthusiasts.