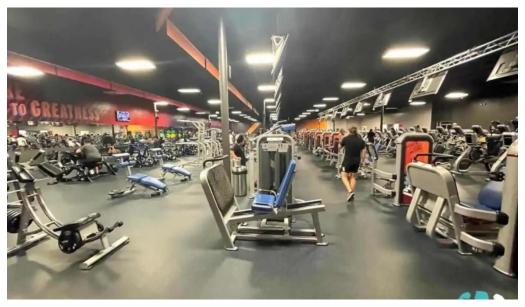

#### Amenities That Make a Difference

At Crunch Fitness, members enjoy a variety of \*\*amenities\*\* that cater to different fitness needs. The facility boasts a spacious workout area equipped

with state-of-the-art machines, free weights, and areas dedicated to \*\*HIIT classes\*\*, cycling, and more. Notably, the gym features a \*\*sauna\*\* for post-workout relaxation, making it an ideal space for fitness enthusiasts.

## **Images**

Crunch fitness alabaster alabaster

Crunch fitness alabaster videos

Crunch fitness alabaster street view 360deg

Crunch fitness alabaster schedule

Crunch fitness alabaster reviews

Crunch fitness alabaster promotion