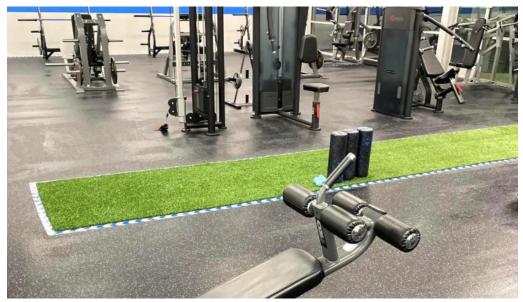

### State-of-the-Art Equipment

BW2 Health & Performance prides itself on having a clean, well-organized facility equipped with a variety of machines and weights. Whether you're into cardio or strength training, you'll find everything you need to achieve your fitness goals. Members appreciate the \*\*affordable prices\*\* and the fact that the gym maintains a \*\*clean environment\*\*.