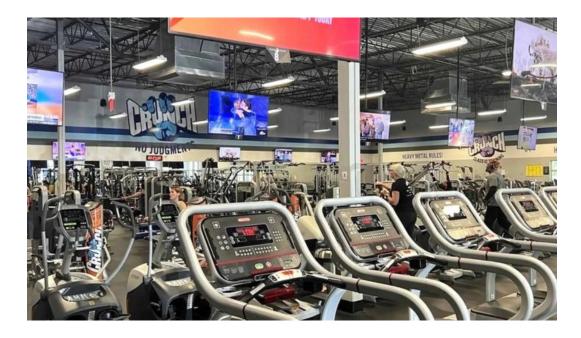

# **Amenities That Enhance Your Experience**

Crunch Fitness Aloha is equipped with modern **amenities** that cater to all your workout needs. From an extensive range of cardio machines and free weights to specialized equipment for various training routines, you'll find everything you need to stay motivated and engaged. Moreover, the presence of **showers** enables members to refresh themselves after a vigorous workout, ensuring convenience for those on a busy schedule.

# **Planning Your Visit**

When planning your visit, it's good to note that peak hours can lead to a busier gym environment. However, many members have commented on the

**availability of machines** and the cleanliness of the facility, which significantly enhances the overall experience. It's worth visiting during off-peak hours if you're looking for a quieter workout.