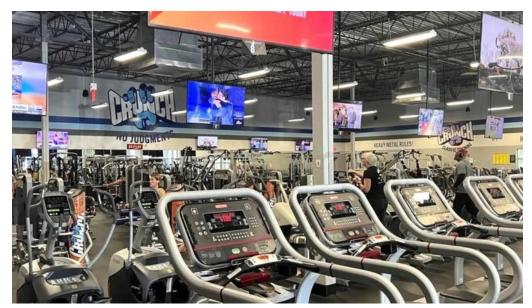

# **Amenities That Enhance Your Experience**

Crunch Fitness Aloha is equipped with modern **amenities** that cater to all your workout needs. From an extensive range of cardio machines and free weights to specialized equipment for various training routines, you'll find everything you need to stay motivated and engaged. Moreover, the presence of **showers** enables members to refresh themselves after a vigorous workout, ensuring convenience for those on a busy schedule.

# **Planning Your Visit**

When planning your visit, it's good to note that peak hours can lead to a busier gym environment. However, many members have commented on the

**availability of machines** and the cleanliness of the facility, which significantly enhances the overall experience. It's worth visiting during off-peak hours if you're looking for a quieter workout.