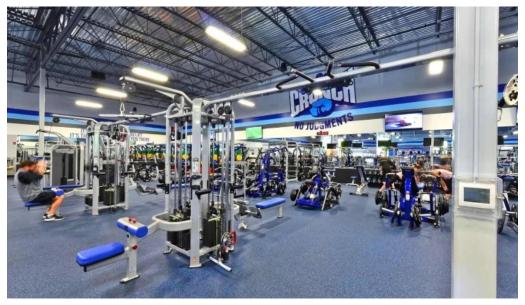

# **Amenities That Enhance Your Experience**

Crunch Fitness Aloha is equipped with modern **amenities** that cater to all your workout needs. From an extensive range of cardio machines and free weights to specialized equipment for various training routines, you'll find everything you need to stay motivated and engaged. Moreover, the presence of **showers** enables members to refresh themselves after a vigorous workout, ensuring convenience for those on a busy schedule.

# **Planning Your Visit**

When planning your visit, it's good to note that peak hours can lead to a busier gym environment. However, many members have commented on the

**availability of machines** and the cleanliness of the facility, which significantly enhances the overall experience. It's worth visiting during off-peak hours if you're looking for a quieter workout.