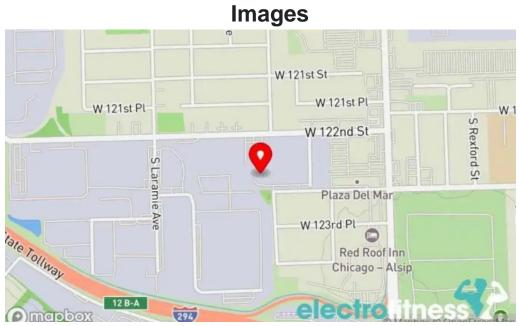

#### The business is situated at

#### 5012 W 123rd St, 60803 Alsip, Illinois - United States (US)

If you wish to change any information that you consider is incorrect concerning this portal, we urge you to deliver a message and we will adjust it as soon as possible. With anticipation we appreciate it.

Bullpen sports map

Bullpen sports alsip

Bullpen sports all