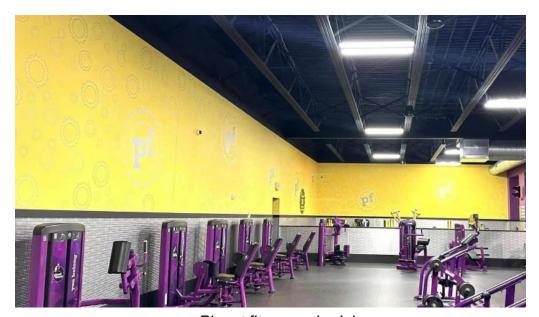

## **Atmosphere and Community**

The atmosphere at Planet Fitness is designed to be friendly and

non-intimidating. With ample space and typically low crowd levels, members can focus on their workouts without feeling chaotic pressure. Many visitors appreciate the warm greetings from the staff, which fosters a sense of community. As one member commented, "It's a great place to work out without feeling pressured or out of place."

#### **Facilities and Amenities**

Planet Fitness in Alton boasts excellent facilities, including clean locker rooms and individual shower stalls. Members have commented on the cleanliness of both the gym and the bathrooms, stating, "the gym and bathrooms were clean and it wasn't busy when I went." The presence of private shower facilities enhances the overall experience, giving members a chance to refresh after their workouts.

### **Planning Your Membership**

A **membership is required** to access all the amenities this gym offers, which include cardio machines, weightlifting equipment, and bonus features like hydro-massage beds. Members highlight the variety of equipment available, making it suitable for all fitness levels—from beginners to seasoned athletes.