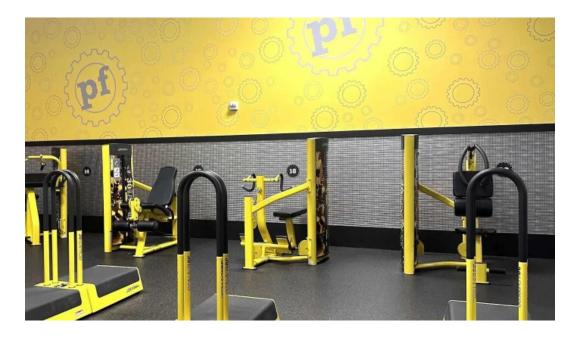

#### **Facilities and Amenities**

Planet Fitness in Alton boasts excellent facilities, including clean locker rooms and individual shower stalls. Members have commented on the cleanliness of both the gym and the bathrooms, stating, "the gym and bathrooms were clean and it wasn't busy when I went." The presence of private shower facilities enhances the overall experience, giving members a chance to refresh after their workouts.

### **Planning Your Membership**

A **membership is required** to access all the amenities this gym offers, which include cardio machines, weightlifting equipment, and bonus features like hydro-massage beds. Members highlight the variety of equipment available, making it suitable for all fitness levels—from beginners to seasoned athletes.