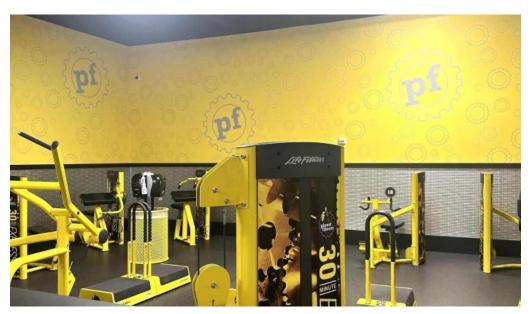

#### **Facilities and Amenities**

Planet Fitness in Alton boasts excellent facilities, including clean locker rooms and individual shower stalls. Members have commented on the cleanliness of both the gym and the bathrooms, stating, "the gym and bathrooms were clean and it wasn't busy when I went." The presence of private shower facilities enhances the overall experience, giving members a chance to refresh after their workouts.

### **Planning Your Membership**

A **membership is required** to access all the amenities this gym offers, which include cardio machines, weightlifting equipment, and bonus features like hydro-massage beds. Members highlight the variety of equipment available, making it suitable for all fitness levels—from beginners to seasoned athletes.