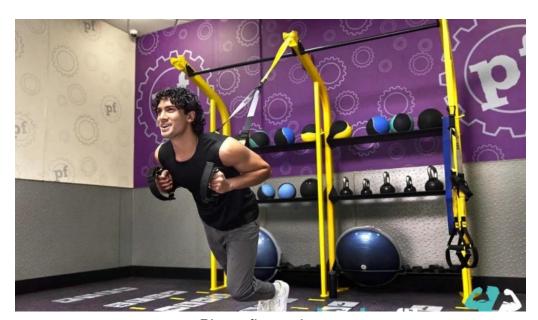

#### **Facilities and Amenities**

Planet Fitness in Alton boasts excellent facilities, including clean locker rooms and individual shower stalls. Members have commented on the cleanliness of both the gym and the bathrooms, stating, "the gym and bathrooms were clean and it wasn't busy when I went." The presence of private shower facilities enhances the overall experience, giving members a chance to refresh after their workouts.

### **Planning Your Membership**

A **membership is required** to access all the amenities this gym offers, which include cardio machines, weightlifting equipment, and bonus features like hydro-massage beds. Members highlight the variety of equipment available, making it suitable for all fitness levels—from beginners to seasoned athletes.