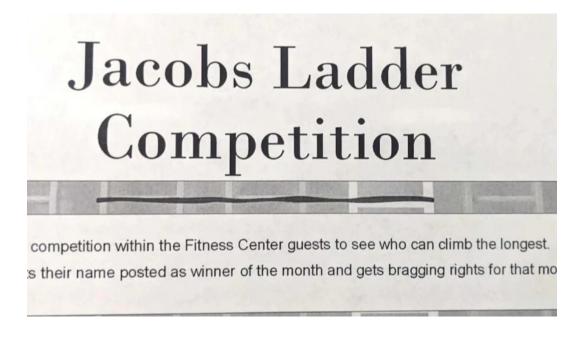

# Jacobs Ladder Competition

competition within the Fitness Center guests to see who can climb the longest.

s their name posted as winner of the month and gets bragging rights for that mo

Base fitness center altus