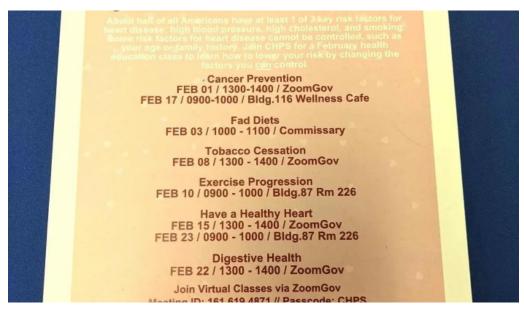

### **Class Offerings and Specialized Programs**

Members appreciate the variety of competitions, classes, and specialized programs like CHPS service classes and In-body assessments, which provide invaluable insights into personal health and fitness goals. From traditional weightlifting to cardio sessions, there's something for everyone to stay engaged and focused.