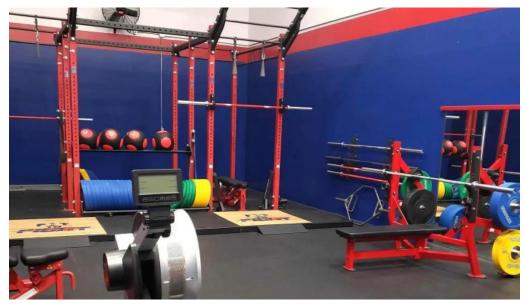

## Stay Active, Stay Engaged

While some visitors have pointed out occasional challenges such as locker malfunctions, the consensus remains that Base Fitness Center is a great place to work out. With new equipment, plenty of space for cardio, and dedicated staff, achieving your fitness goals is both attainable and enjoyable. Just remember that the gym can get busy during peak hours, so visiting during off-peak times may enhance your experience.