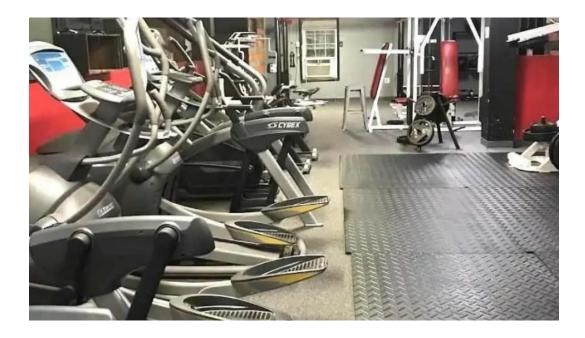

## **Planning Your Visit**

When considering a membership at Alpha Company Gym, planning is crucial.

Many users have pointed out that the gym has an impressive array of equipment, including Olympic weights and various machines. However, it's essential to note that some equipment, particularly treadmills and stair masters, have been reported as non-functional. It's advisable to check the status of your desired workout machines before heading over.

### **Overall Experience**

Feedback from gym-goers highlights a mixed experience at Alpha Company Gym. While many appreciate the extensive variety of equipment and the opportunity to work out at any hour, others have expressed dissatisfaction with cleanliness and equipment maintenance. Clogged toilets and neglected machines have led some to cancel their memberships, suggesting that management could put more effort into upkeep.