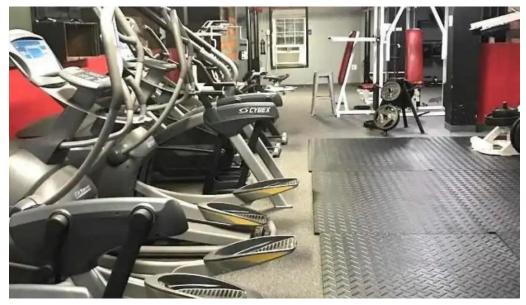

## **Planning Your Visit**

When considering a membership at Alpha Company Gym, planning is crucial.

Many users have pointed out that the gym has an impressive array of equipment, including Olympic weights and various machines. However, it's essential to note that some equipment, particularly treadmills and stair masters, have been reported as non-functional. It's advisable to check the status of your desired workout machines before heading over.

### **Overall Experience**

Feedback from gym-goers highlights a mixed experience at Alpha Company Gym. While many appreciate the extensive variety of equipment and the opportunity to work out at any hour, others have expressed dissatisfaction with cleanliness and equipment maintenance. Clogged toilets and neglected machines have led some to cancel their memberships, suggesting that management could put more effort into upkeep.