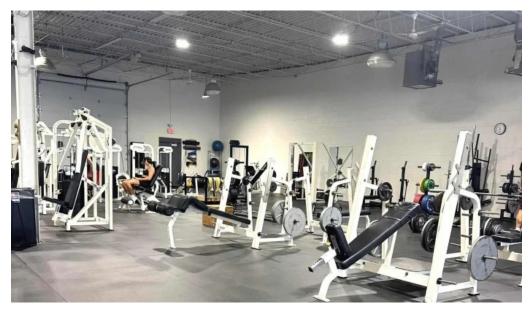

#### Accessibility and Equipment at GBSC

The \*\*accessibility\*\* features don't stop at the entrance. Inside, visitors will find a spacious layout filled with high-quality equipment, perfect for resistance training and cardio workouts. From brand-new Rogue dumbbells to powerlifting setups, the gym is designed to cater to various fitness goals. Many members have praised the cleanliness and organization of the gym, highlighting it as a vital aspect of their workout experience.