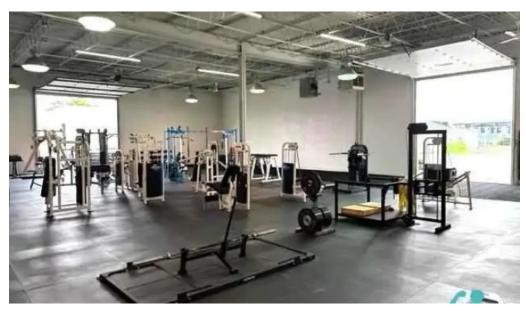

#### Accessibility and Equipment at GBSC

The \*\*accessibility\*\* features don't stop at the entrance. Inside, visitors will find a spacious layout filled with high-quality equipment, perfect for resistance training and cardio workouts. From brand-new Rogue dumbbells to powerlifting setups, the gym is designed to cater to various fitness goals. Many members have praised the cleanliness and organization of the gym, highlighting it as a vital aspect of their workout experience.