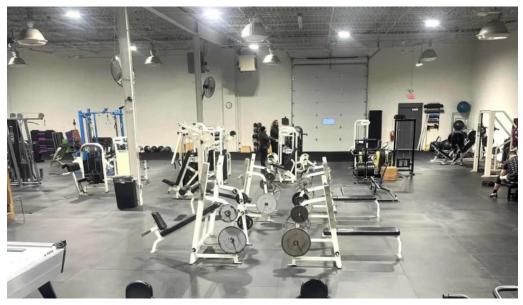

#### Accessibility and Equipment at GBSC

The \*\*accessibility\*\* features don't stop at the entrance. Inside, visitors will find a spacious layout filled with high-quality equipment, perfect for resistance training and cardio workouts. From brand-new Rogue dumbbells to powerlifting setups, the gym is designed to cater to various fitness goals. Many members have praised the cleanliness and organization of the gym, highlighting it as a vital aspect of their workout experience.