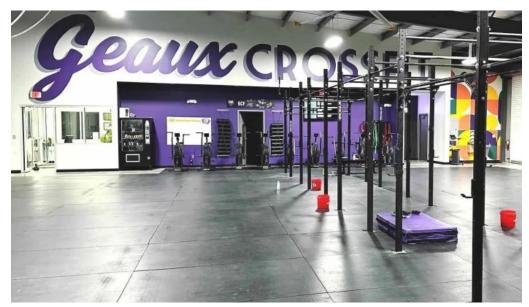

### **Environment and Facilities**

In addition to exceptional coaching, Geaux CrossFit boasts a clean and spacious facility filled with high-quality equipment. Members frequently comment on how organized and well-maintained the gym is, asserting that it's "probably the cleanest CrossFit gym" they've ever visited. The welcoming atmosphere is complemented by modern amenities, including shower facilities, making it convenient for those who squeeze workouts into their busy schedules.