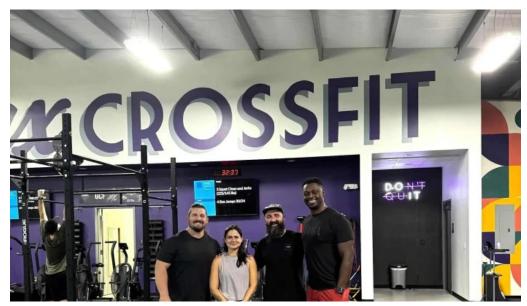

## A Warm Community Awaits

Feedback from members highlights the incredibly supportive community at Geaux CrossFit. Many visitors and members emphasize how welcoming the coaches and fellow athletes are. Reviews often mention the personalized attention and encouragement received during workouts. For instance, one visitor stated, "Everyone was so welcoming, and the coaching was top-notch!" Such sentiments reflect the core values that make this gym feel like a second home.

# **Top-Notch Coaching**

The coaching staff at Geaux CrossFit is committed to providing a top-tier training experience. Coaches are known for their attentiveness, knowledge, and ability to meet each athlete at their skill level. Members appreciate the depth of coaching, noting that "coaches are very knowledgeable and willing to go the extra mile to assist their athletes." This strong emphasis on education helps ensure that every member feels safe and confident during their workouts.