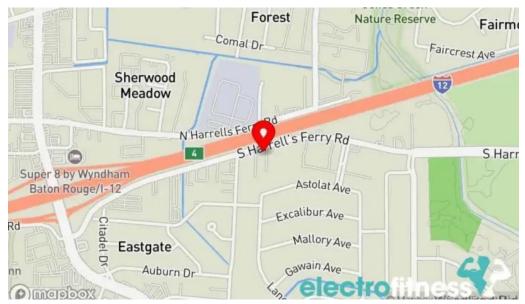

We are located at

12110 S Harrells Ferry Rd, 70816 Baton Rouge, Louisiana - United States (US)

The contact line of this **Gym** is  $\pm 1225 \pm 438 \pm 9661$ And if you want to send a WhatsApp, you can do so at $\pm 1225 \pm 438 \pm 9661$ 

### Images

Geaux crossfit street view 360deg

Geaux crossfit reviews

Geaux crossfit promotion

Geaux crossfit open now

Geaux crossfit map

Geaux crossfit location