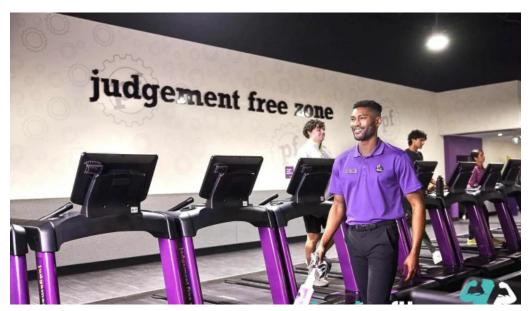

### **Community and Inclusivity**

One of the key selling points of Planet Fitness is its \*\*judgment-free zone\*\* mantra, making it appealing for newcomers and seasoned gym-goers alike. The community atmosphere is enhanced by activities led by knowledgeable trainers like Michelle, who fosters a supportive environment. This is especially beneficial for those nervous about group classes or starting their fitness journey. However, some members have raised concerns regarding the behavior of certain patrons during peak hours, affecting the overall \*\*accessibility\*\* of machines and equipment. Suggestions for improvement include better monitoring of usage habits, particularly among younger gym-goers who may occupy machines without actively using them.

### **User Feedback: Strengths and Areas for Improvement**

Members consistently mention the \*\*cleanliness\*\* of the facility as a strong point, with staff seen regularly maintaining the equipment and common areas. However, feedback indicates that some equipment is older and could benefit from updates; for instance, \*\*treadmills are often reported to be uneven\*\* and specific models lack elevation features. Another common theme in the reviews is the \*\*atmosphere\*\* of the gym. Many users commend the friendly staff who create a welcoming environment, but there have been mixed experiences when it comes to customer service. Some members report feeling favored or overlooked based on personal interactions with staff, emphasizing the importance of consistent customer care across all interactions.