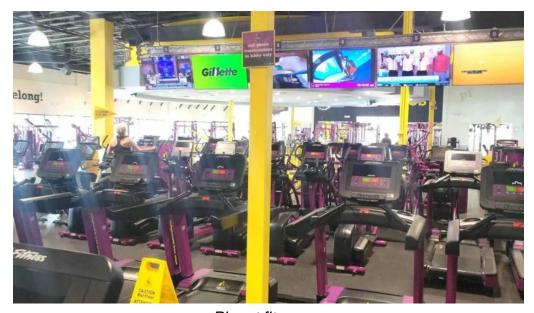

### **User Feedback: Strengths and Areas for Improvement**

Members consistently mention the \*\*cleanliness\*\* of the facility as a strong point, with staff seen regularly maintaining the equipment and common areas. However, feedback indicates that some equipment is older and could benefit from updates; for instance, \*\*treadmills are often reported to be uneven\*\* and specific models lack elevation features. Another common theme in the reviews is the \*\*atmosphere\*\* of the gym. Many users commend the friendly staff who create a welcoming environment, but there have been mixed experiences when it comes to customer service. Some members report feeling favored or overlooked based on personal interactions with staff, emphasizing the importance of consistent customer care across all interactions.