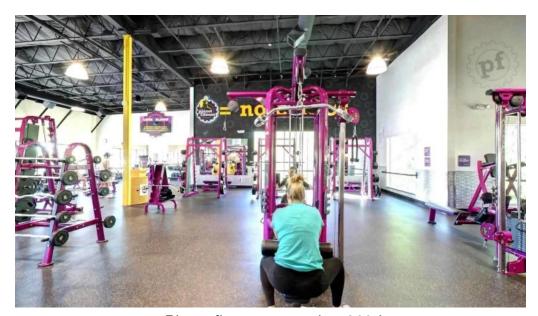

# **Exploring Planet Fitness in Beaverton, Oregon**

Located at 14755 SW Teal Blvd, Planet Fitness in Beaverton offers a unique atmosphere for fitness enthusiasts of all levels. Committed to providing \*\*accessibility\*\* for everyone, this gym features a \*\*wheelchair-accessible car park\*\* and a \*\*wheelchair-accessible entrance\*\*, ensuring that all members can enjoy their workout experience.

#### **Amenities That Make a Difference**

Planet Fitness prides itself on providing a variety of \*\*amenities\*\* to enhance

the workout experience. Members can take advantage of \*\*Wi-Fi\*\* throughout the gym, with various equipment options designed for convenience and comfort. The \*\*shower facilities\*\* are regularly maintained, ensuring a pleasant post-workout experience. Despite the cleanliness, some have noted that shower soap dispensers are occasionally out of order, which is an area that management is encouraged to address.

### **User Feedback: Strengths and Areas for Improvement**

Members consistently mention the \*\*cleanliness\*\* of the facility as a strong point, with staff seen regularly maintaining the equipment and common areas. However, feedback indicates that some equipment is older and could benefit from updates; for instance, \*\*treadmills are often reported to be uneven\*\* and specific models lack elevation features. Another common theme in the reviews is the \*\*atmosphere\*\* of the gym. Many users commend the friendly staff who create a welcoming environment, but there have been mixed experiences when it comes to customer service. Some members report feeling favored or overlooked based on personal interactions with staff, emphasizing the importance of consistent customer care across all interactions.