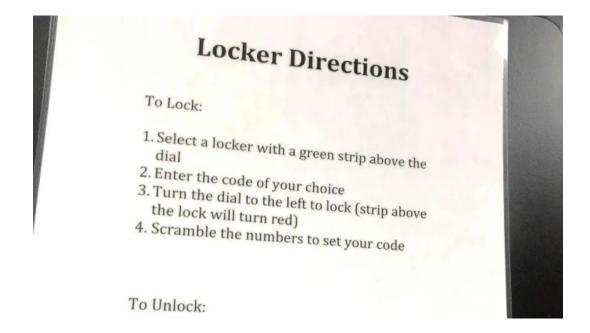

# **Locker Directions**

# To Lock:

- 1. Select a locker with a green strip above the
- 2. Enter the code of your choice
- 3. Turn the dial to the left to lock (strip above the lock will turn red)
- 4. Scramble the numbers to set your code

To Unlock:

Pulse fitness bethesda

Pulse fitness all