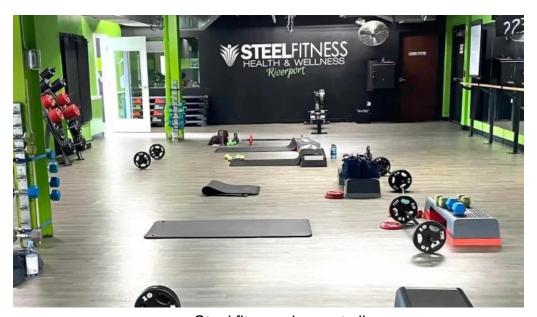

#### **Amenities That Matter**

Steel Fitness Riverport stands out with a blend of traditional workout equipment and outdoor spaces, including an outdoor yard that many users find enjoyable. The gym is equipped with various machines and weights, making it suitable for both cardio and strength training. Some reviews highlight the cleanliness of the locker rooms and the supportive staff, especially manager Mike, who is noted for his friendliness and helpfulness.