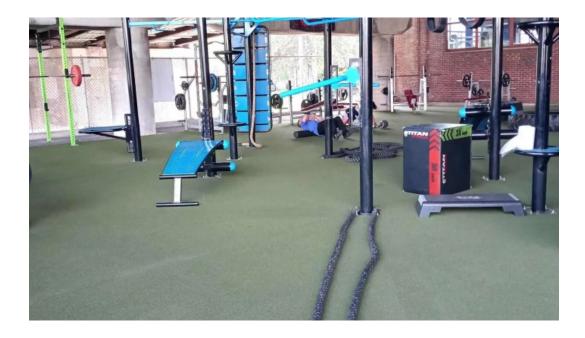

#### **Amenities That Matter**

Steel Fitness Riverport stands out with a blend of traditional workout equipment and outdoor spaces, including an outdoor yard that many users find enjoyable. The gym is equipped with various machines and weights, making it suitable for both cardio and strength training. Some reviews highlight the cleanliness of the locker rooms and the supportive staff, especially manager Mike, who is noted for his friendliness and helpfulness.

## **Images**

Steel fitness riverport videos

Steel fitness riverport street view 360deg

Steel fitness riverport map

Steel fitness riverport gym

Steel fitness riverport by owner

Steel fitness riverport bethlehem