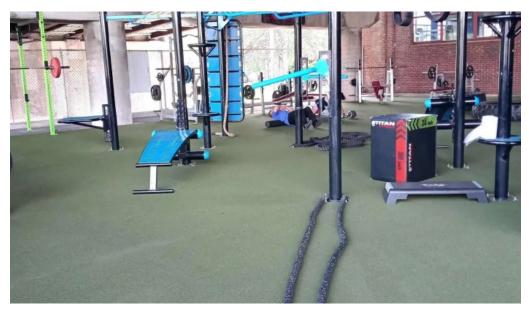

#### **Amenities That Matter**

Steel Fitness Riverport stands out with a blend of traditional workout equipment and outdoor spaces, including an outdoor yard that many users find enjoyable. The gym is equipped with various machines and weights, making it suitable for both cardio and strength training. Some reviews highlight the cleanliness of the locker rooms and the supportive staff, especially manager Mike, who is noted for his friendliness and helpfulness.