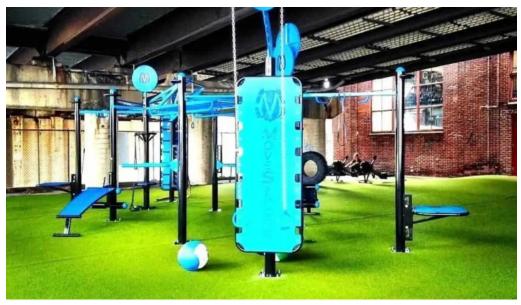

#### **Amenities That Matter**

Steel Fitness Riverport stands out with a blend of traditional workout equipment and outdoor spaces, including an outdoor yard that many users find enjoyable. The gym is equipped with various machines and weights, making it suitable for both cardio and strength training. Some reviews highlight the cleanliness of the locker rooms and the supportive staff, especially manager Mike, who is noted for his friendliness and helpfulness.