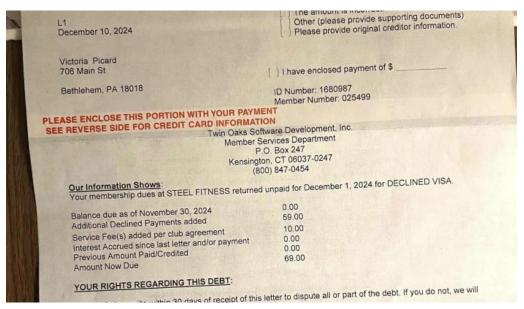

### **Member Experiences and Suggestions**

While many members love the community aspect and the spacious layout, some concerns have been raised about the maintenance of certain equipment. A few reviews mention broken machines and cleanliness issues, particularly regarding the sauna area. Prospective members should be aware that feedback often suggests improvements are needed in these areas to ensure a consistently positive experience. Additionally, some members have advised that the gym improves its enrollment requirements, particularly regarding insurance program participation, which could attract even more members looking for affordable options.