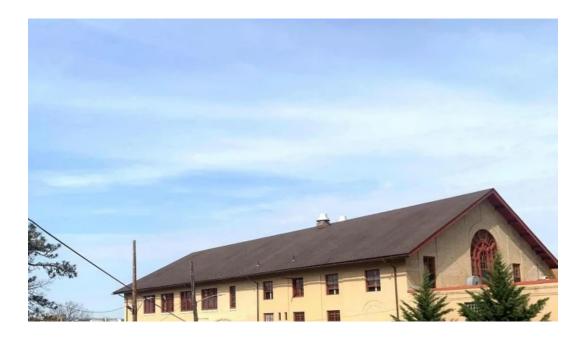

## **Exploring Taylor Gymnasium: A Comprehensive Overview**

Taylor Gymnasium, located in Bethlehem, Pennsylvania, is a fitness center that serves the Lehigh University community. Despite its reputation and amenities, it comes with its unique set of challenges.