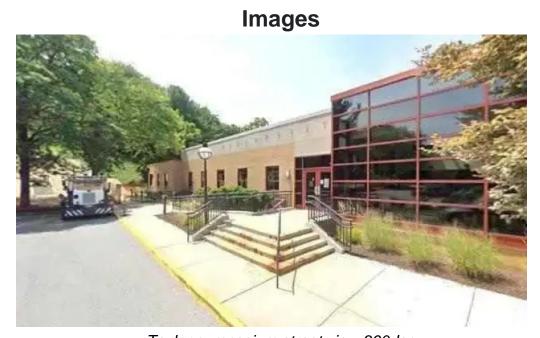

## **Exploring Taylor Gymnasium: A Comprehensive Overview**

Taylor Gymnasium, located in Bethlehem, Pennsylvania, is a fitness center that serves the Lehigh University community. Despite its reputation and amenities, it comes with its unique set of challenges.