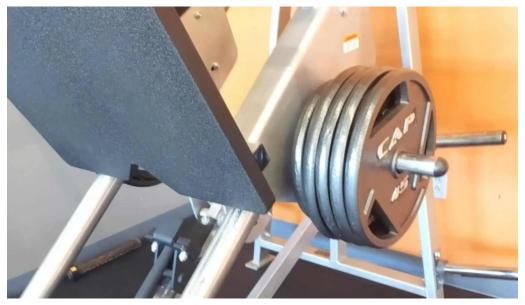

#### **Exceptional Equipment Selection**

With plenty of plates, dumbbells, and various machines, Ensley Health Club caters to a wide array of fitness enthusiasts. Although some reviews mention a need for additional cable machines for exercises like triceps and lats, the gym compensates with an impressive calisthenics and cardio room. Members can enjoy using sleds, battle ropes, climbing ropes, rings, and a heavy punching bag among other equipment options.