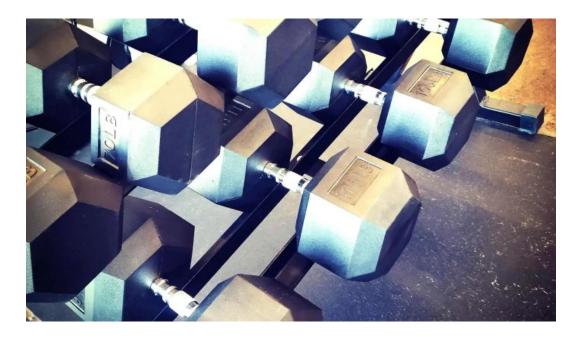

#### **Exceptional Equipment Selection**

With plenty of plates, dumbbells, and various machines, Ensley Health Club caters to a wide array of fitness enthusiasts. Although some reviews mention a need for additional cable machines for exercises like triceps and lats, the gym compensates with an impressive calisthenics and cardio room. Members can enjoy using sleds, battle ropes, climbing ropes, rings, and a heavy punching bag among other equipment options.