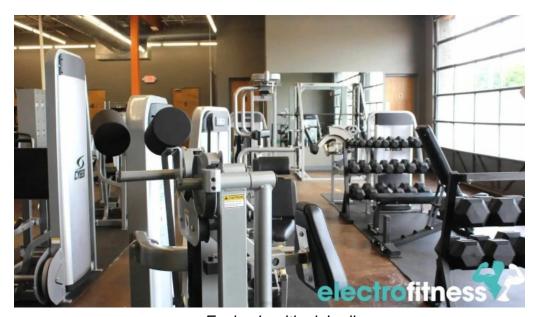

### Membership Required

To enjoy all that Ensley Health Club has to offer, a \*\*membership is required\*\*.

This membership grants you access to a clean and spacious facility equipped with a plethora of options for your workout needs. Visitors rave about the wide selection of weights and machines available, especially for heavy lifting and leg workouts.

#### **Exceptional Equipment Selection**

With plenty of plates, dumbbells, and various machines, Ensley Health Club caters to a wide array of fitness enthusiasts. Although some reviews mention a need for additional cable machines for exercises like triceps and lats, the gym compensates with an impressive calisthenics and cardio room. Members can enjoy using sleds, battle ropes, climbing ropes, rings, and a heavy punching bag among other equipment options.