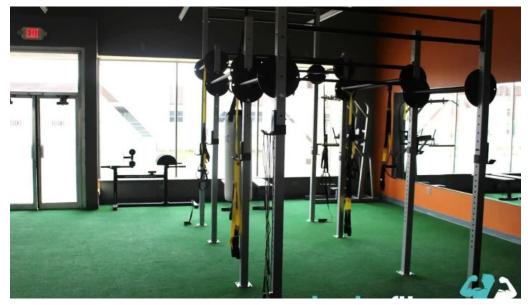

#### **Exceptional Equipment Selection**

With plenty of plates, dumbbells, and various machines, Ensley Health Club caters to a wide array of fitness enthusiasts. Although some reviews mention a need for additional cable machines for exercises like triceps and lats, the gym compensates with an impressive calisthenics and cardio room. Members can enjoy using sleds, battle ropes, climbing ropes, rings, and a heavy punching bag among other equipment options.