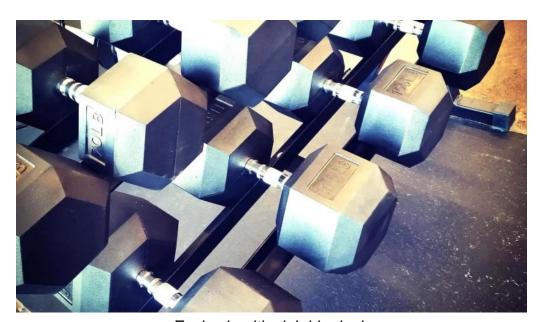

#### **Exceptional Equipment Selection**

With plenty of plates, dumbbells, and various machines, Ensley Health Club caters to a wide array of fitness enthusiasts. Although some reviews mention a need for additional cable machines for exercises like triceps and lats, the gym compensates with an impressive calisthenics and cardio room. Members can enjoy using sleds, battle ropes, climbing ropes, rings, and a heavy punching bag among other equipment options.