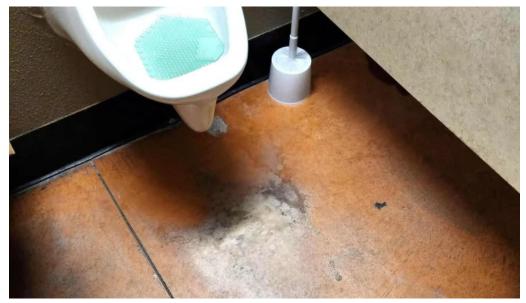

## Membership Benefits

While a **membership is required** to access the gym, many members appreciate the value they receive. Clients often mention the friendly staff and the supportive community atmosphere, making it easier to stay motivated. However, it's important to note that some users have expressed concerns about the gym's facilities, particularly the bathroom conditions.

However, there have been complaints regarding the **older equipment** and cramped areas, which can make loading weights difficult when the gym is busy. Some members desire more variety in machine selection and more attention to maintenance.

Additionally, several reviews indicate a desire for better amenities, such as locker rooms and shower facilities. As one member stated, "I wish they had locker rooms and showers," indicating that these additions could significantly enhance the gym experience.