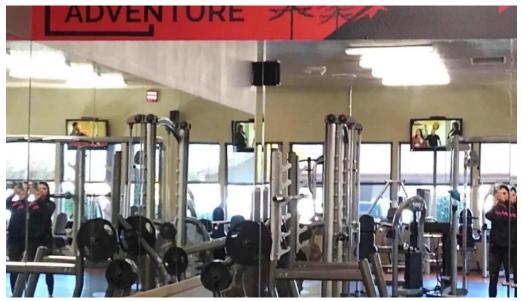

## Feedback from Real Users

Members have reported a mixed experience. Many enjoy the 'no-nonsense' approach of the gym, praising its straightforward layout and the fact that it's rarely crowded, allowing them to use equipment without waiting. They appreciate the cleanliness and the friendly staff who prioritize customer satisfaction.

However, there have been complaints regarding the **older equipment** and cramped areas, which can make loading weights difficult when the gym is busy. Some members desire more variety in machine selection and more attention to maintenance.