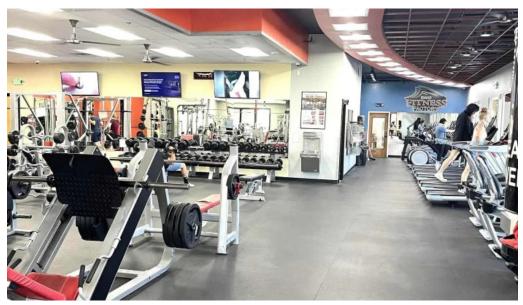

## A Spacious Experience

The gym is known for its spacious layout, featuring a variety of equipment suitable for every type of lifter, from free weights to cardio machines. Although some members wish for a larger facility, the current space is well maintained and never overcrowded. This allows for a focused workout experience without the distractions commonly found in larger gyms.

## Affordable Membership Options

Idaho Fitness Factory Fairview stands out not only for its exceptional service but also for its unbeatable pricing. At just \*\*\$15 per month\*\*, members gain access to a well-equipped gym that is open \*\*24 hours a day\*\*. This means you can work out at your convenience, fitting exercise into even the busiest schedules.