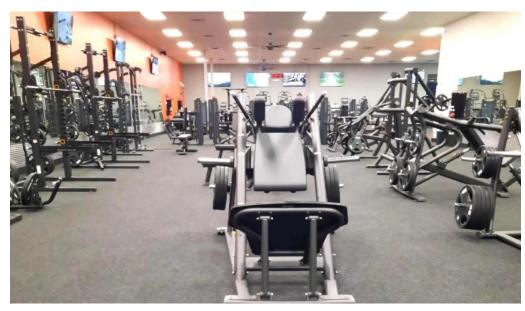

#### **Amenities That Enhance Your Experience**

When it comes to amenities, IFF Overland does not disappoint. Members can take advantage of a sauna located within the bathroom facilities, providing a relaxing post-workout option. Many patrons have expressed their appreciation for the \*\*cleanliness and organization\*\* of the facility, making it a pleasant environment to exercise in. The gym features a variety of equipment, including both free weights and machines. While some users noted that the selection might feel limited for advanced lifters, it is more than adequate for beginners. The addition of \*\*tanning beds\*\* and \*\*red light therapy\*\* has also been well received, adding further value to the membership.