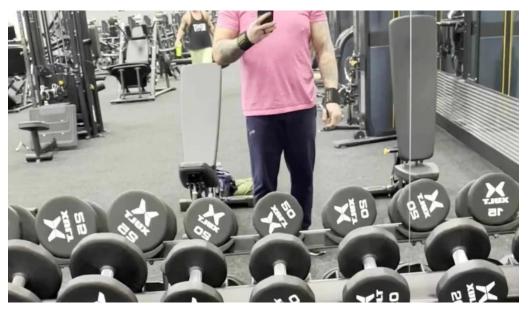

#### **Amenities That Enhance Your Experience**

When it comes to amenities, IFF Overland does not disappoint. Members can take advantage of a sauna located within the bathroom facilities, providing a relaxing post-workout option. Many patrons have expressed their appreciation for the \*\*cleanliness and organization\*\* of the facility, making it a pleasant environment to exercise in. The gym features a variety of equipment, including both free weights and machines. While some users noted that the selection might feel limited for advanced lifters, it is more than adequate for beginners. The addition of \*\*tanning beds\*\* and \*\*red light therapy\*\* has also been well received, adding further value to the membership.