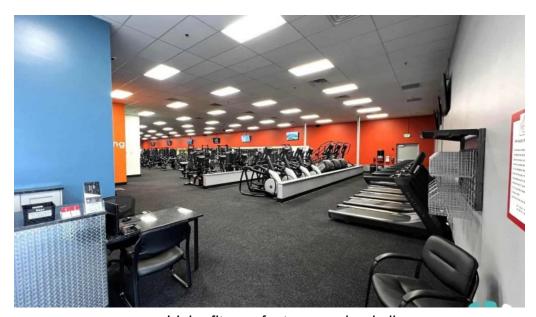

#### **Amenities That Enhance Your Experience**

When it comes to amenities, IFF Overland does not disappoint. Members can take advantage of a sauna located within the bathroom facilities, providing a relaxing post-workout option. Many patrons have expressed their appreciation for the \*\*cleanliness and organization\*\* of the facility, making it a pleasant environment to exercise in. The gym features a variety of equipment, including both free weights and machines. While some users noted that the selection might feel limited for advanced lifters, it is more than adequate for beginners. The addition of \*\*tanning beds\*\* and \*\*red light therapy\*\* has also been well received, adding further value to the membership.