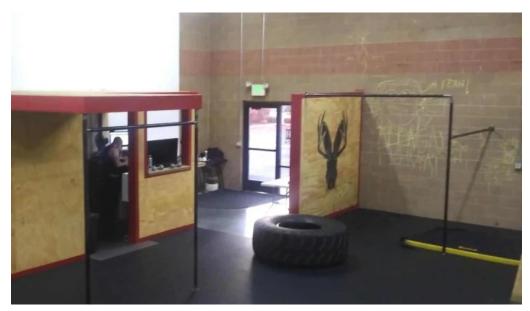

## Discovering the Myth Parkour Gym in Boise, Idaho

Myth Parkour is a standout destination for those looking to dive into the exhilarating world of parkour and movement. Located in Boise, Idaho, this gym has quickly garnered attention for its unique approach and excellent amenities.

### **What Sets Myth Parkour Apart**

From the reviews of patrons, it's clear that Myth Parkour stands out due to its expert instructors and welcoming environment. Many parents have reported that their children thrive in this space, developing not only physical skills but also critical soft skills such as focus and confidence. Instructors like Bryce and Justin are frequently praised for their personable and kind demeanor, always taking the time to work closely with students to help them hone their skills while having fun. This attention to individual student needs allows for a customized experience that truly resonates with families.