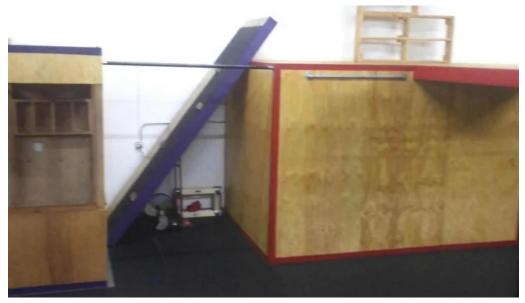

## **Images**

Myth movement parkour boise

Myth movement parkour street view 360deg

Myth movement parkour schedule

| Sun.   Mon.                                             | Tues.                                          | Wed.                                           | Thurs.            |
|---------------------------------------------------------|------------------------------------------------|------------------------------------------------|-------------------|
| Osed Gen Kills class 7.7pm Teens class 8.8pm 6 open gym | *Apr. H<br>*Gpm kids Class<br>*7pm Teens class | 28m Home School 28m Kids Class 29m Teens Class | • Gen Teens Class |
|                                                         |                                                |                                                |                   |
|                                                         |                                                |                                                |                   |