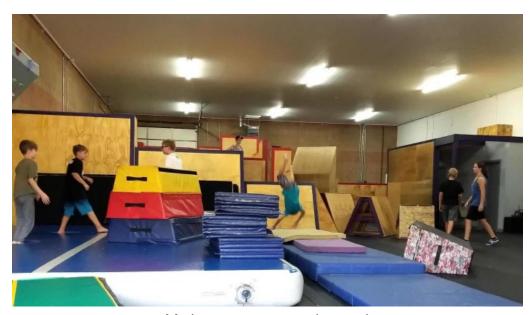

## **Images**

Myth movement parkour boise

Myth movement parkour street view 360deg

Myth movement parkour schedule

| Sun.   Mon.                                             | Tues.                                          | Wed.                                           | Thurs.            |
|---------------------------------------------------------|------------------------------------------------|------------------------------------------------|-------------------|
| Osed Gen Kills class 7.7pm Teens class 8.8pm 6 open gym | *Apr. H<br>*Gpm kids Class<br>*7pm Teens class | 28m Home School 28m Kids Class 29m Teens Class | • Gen Teens Class |
|                                                         |                                                |                                                |                   |
|                                                         |                                                |                                                |                   |