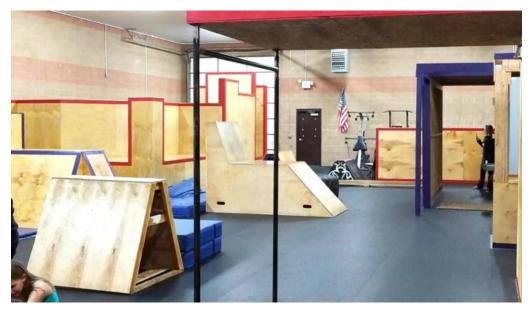

## **Images**

Myth movement parkour boise

Myth movement parkour street view 360deg

Myth movement parkour schedule

| Sun.   Mon.                                             | Tues.                                          | Wed.                                           | Thurs.            |
|---------------------------------------------------------|------------------------------------------------|------------------------------------------------|-------------------|
| Osed Gen Kills class 7.7pm Teens class 8.8pm 6 open gym | *Apr. H<br>*Gpm kids Class<br>*7pm Teens class | 28m Home School 28m Kids Class 29m Teens Class | • Gen Teens Class |
|                                                         |                                                |                                                |                   |
|                                                         |                                                |                                                |                   |