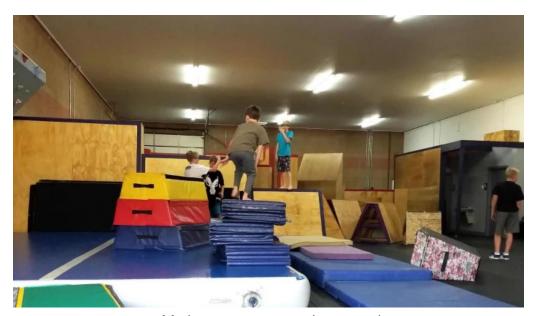

## **Inclusive and Fun Learning Environment**

Parents have expressed gratitude for the inclusive and educational atmosphere fostered by Myth Parkour. Kids come out of their classes not just improved physically, but emotionally as well. Many children look forward to returning, showing their enthusiasm for the cool equipment and facilities that make learning parkour an adventure. The gym has been described as a critical outlet for children, especially during challenging times, helping them stay active and engaged while developing important life skills through movement.