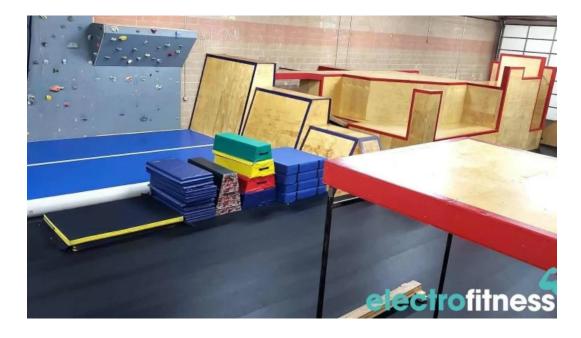

## **Images**

Myth movement parkour boise

Myth movement parkour street view 360deg

Myth movement parkour schedule

| Sun.   Mon.                                             | Tues.                                          | Wed.                                           | Thurs.            |
|---------------------------------------------------------|------------------------------------------------|------------------------------------------------|-------------------|
| Osed Gen Kills class 7.7pm Teens class 8.8pm 6 open gym | *Apr. H<br>*Gpm kids Class<br>*7pm Teens class | 28m Home School 28m Kids Class 29m Teens Class | • Gen Teens Class |
|                                                         |                                                |                                                |                   |
|                                                         |                                                |                                                |                   |