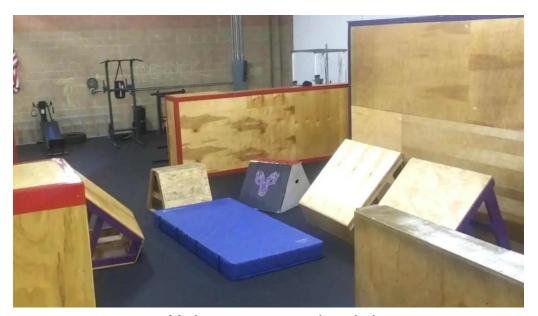

## **Images**

Myth movement parkour boise

Myth movement parkour street view 360deg

Myth movement parkour schedule

| Sun.   Mon.                                             | Tues.                                          | Wed.                                           | Thurs.            |
|---------------------------------------------------------|------------------------------------------------|------------------------------------------------|-------------------|
| Osed Gen Kills class 7.7pm Teens class 8.8pm 6 open gym | *Apr. H<br>*Gpm kids Class<br>*7pm Teens class | 28m Home School 28m Kids Class 29m Teens Class | • Gen Teens Class |
|                                                         |                                                |                                                |                   |
|                                                         |                                                |                                                |                   |