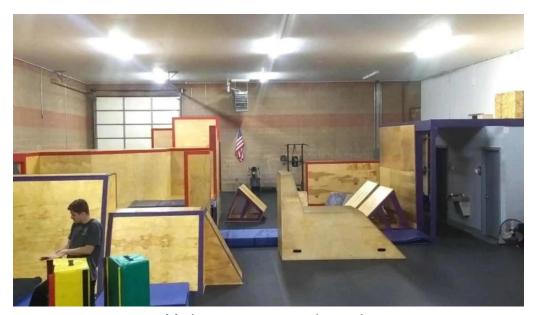

## **Images**

Myth movement parkour boise

Myth movement parkour street view 360deg

Myth movement parkour schedule

| Sun.   Mon.                                             | Tues.                                          | Wed.                                           | Thurs.            |
|---------------------------------------------------------|------------------------------------------------|------------------------------------------------|-------------------|
| Osed Gen Kills class 7.7pm Teens class 8.8pm 6 open gym | *Apr. H<br>*Gpm kids Class<br>*7pm Teens class | 28m Home School 28m Kids Class 29m Teens Class | • Gen Teens Class |
|                                                         |                                                |                                                |                   |
|                                                         |                                                |                                                |                   |