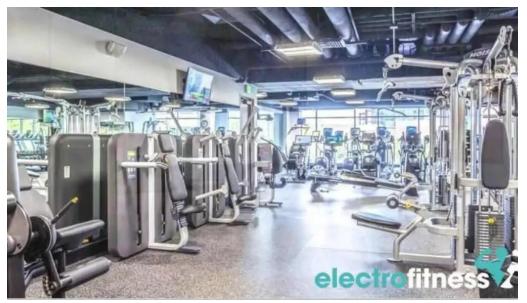

#### **Overview of The Gym**

The Gym Eighth and Main is a highly regarded fitness facility located in downtown Boise, Idaho. Known for its clean environment and excellent facilities, this gym caters to both casual exercisers and serious fitness enthusiasts. With a focus on member satisfaction, The Gym offers a wide range of amenities that enhance the workout experience.

## **Amenities Worth Mentioning**

When it comes to \*\*amenities\*\*, The Gym doesn't disappoint. Members can enjoy: - \*\*Top-of-the-line equipment\*\* including free weights, machines, and cardio options such as Pelotons. - Clean and well-maintained locker rooms equipped with private showers and additional personal care items. - On-site services such as personal training and group classes, enriching the overall experience for members. With Wi-Fi available throughout the facility, members can stay connected while working towards their fitness goals.