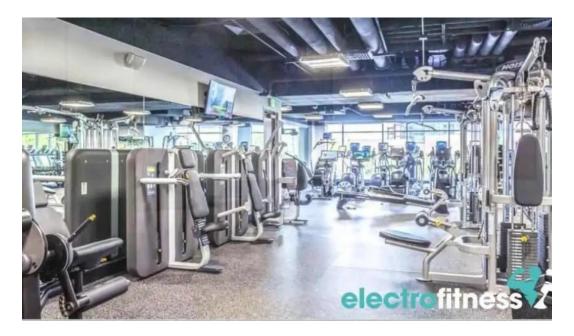

#### **Overview of The Gym**

The Gym Eighth and Main is a highly regarded fitness facility located in downtown Boise, Idaho. Known for its clean environment and excellent facilities, this gym caters to both casual exercisers and serious fitness enthusiasts. With a focus on member satisfaction, The Gym offers a wide range of amenities that enhance the workout experience.

## **Amenities Worth Mentioning**

When it comes to \*\*amenities\*\*, The Gym doesn't disappoint. Members can enjoy: - \*\*Top-of-the-line equipment\*\* including free weights, machines, and cardio options such as Pelotons. - Clean and well-maintained locker rooms equipped with private showers and additional personal care items. - On-site services such as personal training and group classes, enriching the overall experience for members. With Wi-Fi available throughout the facility, members can stay connected while working towards their fitness goals.