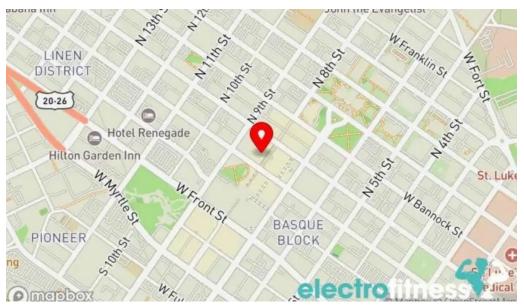

#### 800 W Main St, 83702 Boise, Idaho - United States (US)

The contact line of the respective **Gym** is  $\pm 1208-789-0477$ And if you want to send a WhatsApp, you can do so at $\pm 1208-789-0477$ 