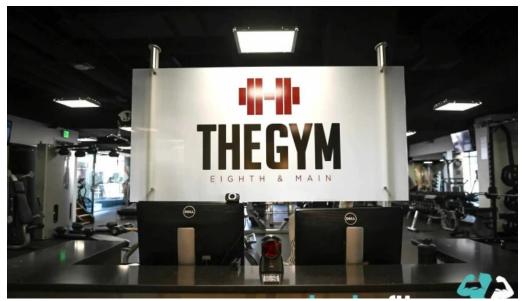

#### **Overview of The Gym**

The Gym Eighth and Main is a highly regarded fitness facility located in downtown Boise, Idaho. Known for its clean environment and excellent facilities, this gym caters to both casual exercisers and serious fitness enthusiasts. With a focus on member satisfaction, The Gym offers a wide range of amenities that enhance the workout experience.