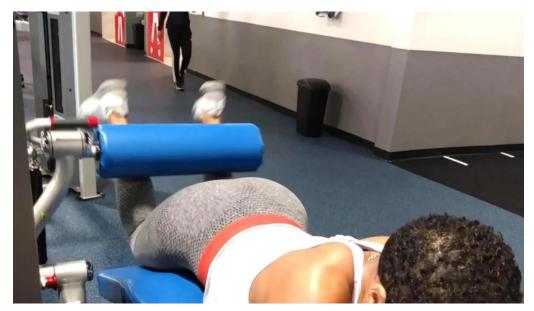

#### Clean and Well-Maintained Facilities

When it comes to cleanliness, Crunch Fitness doesn't cut corners. Reviewers frequently mention how the gym is always \*\*clean\*\* and well-maintained, creating a welcoming environment. The facility is equipped with a wide variety of machines and weights, ensuring that you have everything you need to accomplish your workout.