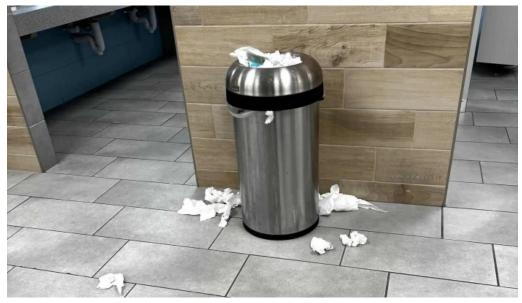

#### **Amenities Offered**

Members enjoy various amenities, including: - \*\*Showers\*\*: Essential for freshening up post-workout, although some reviews note that cleanliness can be an issue during peak hours. - \*\*Wi-Fi\*\*: Available to help members stay connected while they work out or enjoy group classes. While many patrons appreciate the gym's offerings, there have been numerous complaints regarding the \*\*cleanliness\*\* of bathrooms and equipment, which some reviewers say detracts from the overall experience.

#### Maintenance and Cleanliness Concerns

A consistent theme across reviews is the concern over maintenance and cleanliness. Several members have reported issues with broken soap dispensers, lack of toilet paper in stalls, and dirty equipment. It appears that cleanliness has fluctuated since opening, with some users noting improvements, while others mention a decline in standards.