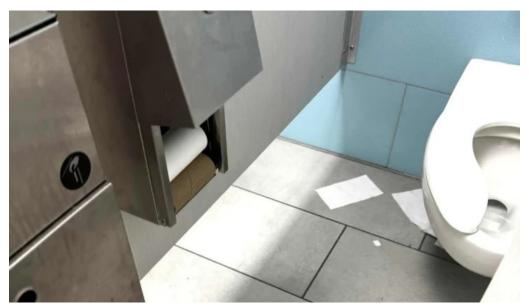

#### **Amenities Offered**

Members enjoy various amenities, including: - \*\*Showers\*\*: Essential for freshening up post-workout, although some reviews note that cleanliness can be an issue during peak hours. - \*\*Wi-Fi\*\*: Available to help members stay connected while they work out or enjoy group classes. While many patrons appreciate the gym's offerings, there have been numerous complaints regarding the \*\*cleanliness\*\* of bathrooms and equipment, which some reviewers say detracts from the overall experience.

#### Maintenance and Cleanliness Concerns

A consistent theme across reviews is the concern over maintenance and cleanliness. Several members have reported issues with broken soap dispensers, lack of toilet paper in stalls, and dirty equipment. It appears that cleanliness has fluctuated since opening, with some users noting improvements, while others mention a decline in standards.