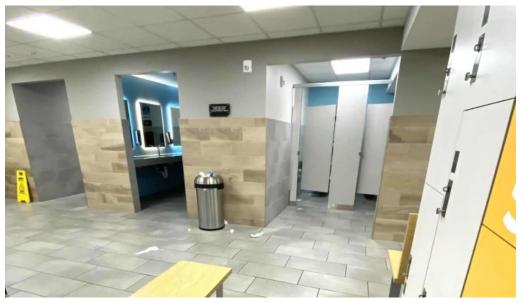

#### **Amenities Offered**

Members enjoy various amenities, including: - \*\*Showers\*\*: Essential for freshening up post-workout, although some reviews note that cleanliness can be an issue during peak hours. - \*\*Wi-Fi\*\*: Available to help members stay connected while they work out or enjoy group classes. While many patrons appreciate the gym's offerings, there have been numerous complaints regarding the \*\*cleanliness\*\* of bathrooms and equipment, which some reviewers say detracts from the overall experience.

#### Maintenance and Cleanliness Concerns

A consistent theme across reviews is the concern over maintenance and cleanliness. Several members have reported issues with broken soap dispensers, lack of toilet paper in stalls, and dirty equipment. It appears that cleanliness has fluctuated since opening, with some users noting improvements, while others mention a decline in standards.