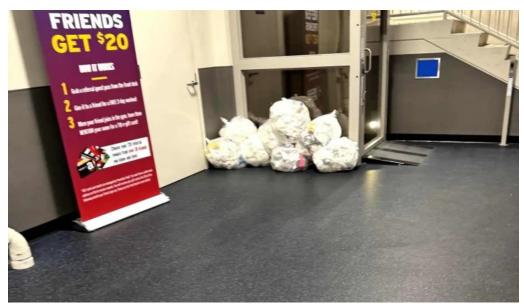

#### Maintenance and Cleanliness Concerns

A consistent theme across reviews is the concern over maintenance and cleanliness. Several members have reported issues with broken soap dispensers, lack of toilet paper in stalls, and dirty equipment. It appears that cleanliness has fluctuated since opening, with some users noting improvements, while others mention a decline in standards.