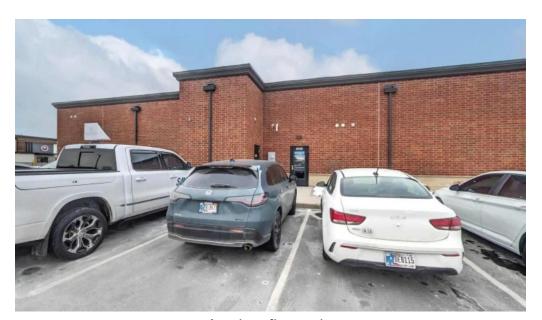

#### Wheelchair-Accessible Car Park

The **wheelchair-accessible car park** at Anytime Fitness provides convenience and security for those who require special accommodations. Accessible parking spaces are strategically placed close to the entrance, making it easier for members to transition from their vehicles to the gym.