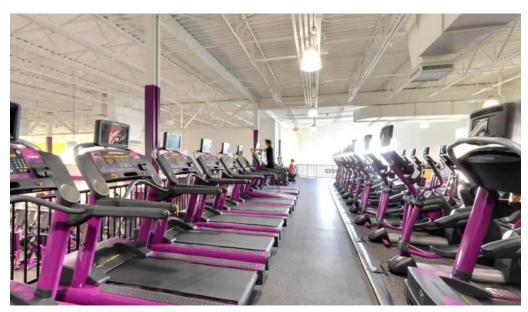

### **A Comprehensive Range of Amenities**

Planet Fitness prides itself on offering a variety of amenities designed to enhance the workout experience. Members can take advantage of on-site services, including personal training options and group classes. The gym layout is spacious, allowing for a wide range of equipment and activities. From cardio machines to strength-training tools, there is something available for every fitness goal.