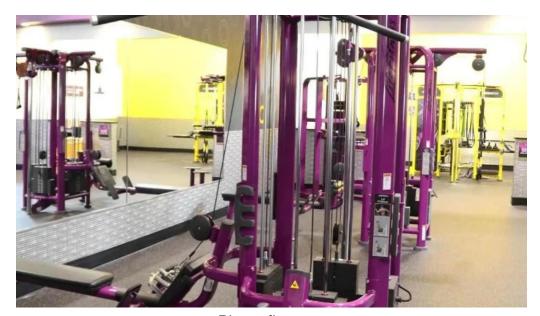

### **A Comprehensive Range of Amenities**

Planet Fitness prides itself on offering a variety of amenities designed to enhance the workout experience. Members can take advantage of on-site services, including personal training options and group classes. The gym layout is spacious, allowing for a wide range of equipment and activities. From cardio machines to strength-training tools, there is something available for every fitness goal.