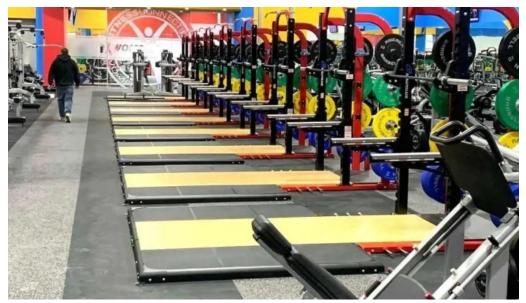

#### **Amenities Galore**

Fitness Connection offers a wide array of \*\*amenities\*\* designed to enhance your workout experience. From top-notch equipment to specialized spaces, the gvm has it-all:

gym has it all: **Sauna:** Relax and unwind post-workout in the sauna, a favorite among members. **Basketball Court:** Engage in some friendly competition or get in a quick game with friends on the basketball court. **Accessibility:** Facilities are equipped with a wheelchair-accessible entrance, toilet, and car park, ensuring everyone can enjoy the gym.

# **Planning Your Visit**

Before heading over to Fitness Connection, consider your schedule. Peak hours can lead to crowded spaces, particularly in the evenings. However, the spacious layout and variety of equipment ensure you'll find what you need regardless of when you visit.