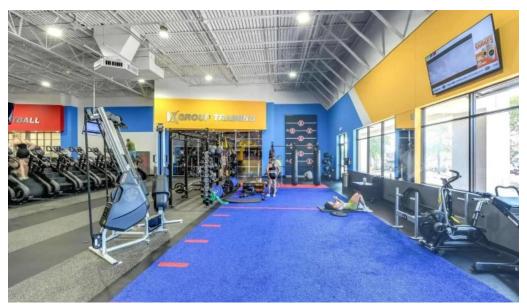

#### **Amenities Galore**

Fitness Connection offers a wide array of \*\*amenities\*\* designed to enhance your workout experience. From top-notch equipment to specialized spaces, the gvm has it-all:

gym has it all: **Sauna:** Relax and unwind post-workout in the sauna, a favorite among members. **Basketball Court:** Engage in some friendly competition or get in a quick game with friends on the basketball court. **Accessibility:** Facilities are equipped with a wheelchair-accessible entrance, toilet, and car park, ensuring everyone can enjoy the gym.

# **Cleanliness and Organization**

One recurring theme in member reviews is the commendable level of cleanliness at Fitness Connection. The gym is consistently described as "super clean." with well-maintained facilities, including: **Private Women's Section:** A designated area for women helps create a comfortable workout environment. **Locker Rooms:** Tidy lockers and showers ensure a pleasant post-gym experience, with toilets that are regularly maintained for optimum hygiene.