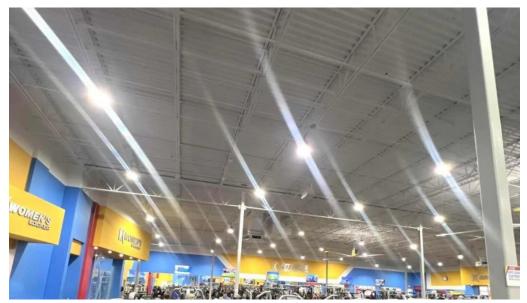

# **Cleanliness and Organization**

One recurring theme in member reviews is the commendable level of cleanliness at Fitness Connection. The gym is consistently described as "super clean." with well-maintained facilities, including: **Private Women's Section:** A designated area for women helps create a comfortable workout environment. **Locker Rooms:** Tidy lockers and showers ensure a pleasant post-gym experience, with toilets that are regularly maintained for optimum hygiene.