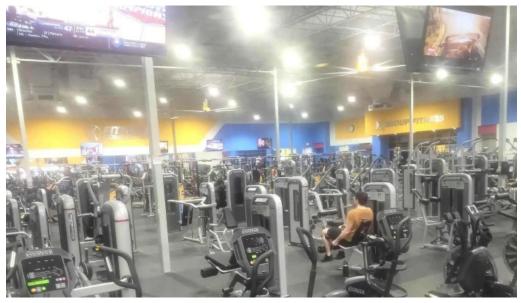

# **Planning Your Visit**

Before heading over to Fitness Connection, consider your schedule. Peak hours can lead to crowded spaces, particularly in the evenings. However, the spacious layout and variety of equipment ensure you'll find what you need regardless of when you visit.